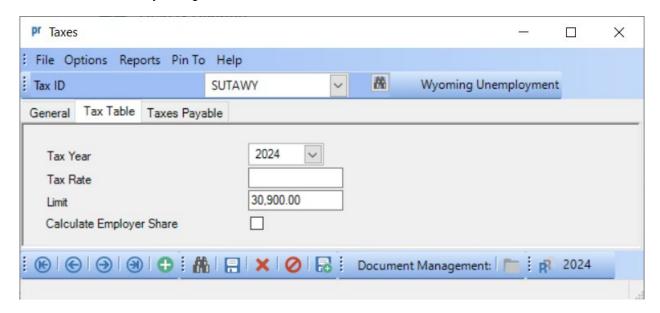

The Taxable Wage Base for 2024 has increased to \$30,900. To verify the information, either key in the Tax ID or search for the ID in the Taxes option. On the Tax Table tab, enter 2024 in the Tax Year. The Tax Rate will reflect the value from the previous year and should be edited to be the appropriate figure if necessary. The Limit has already been updated to reflect the new taxable wage base of 30,900.00. Below is a screen image of the 2024 limit information. Refer to Help Topic – Changing a Tax for detailed instructions to manually change a tax if needed.