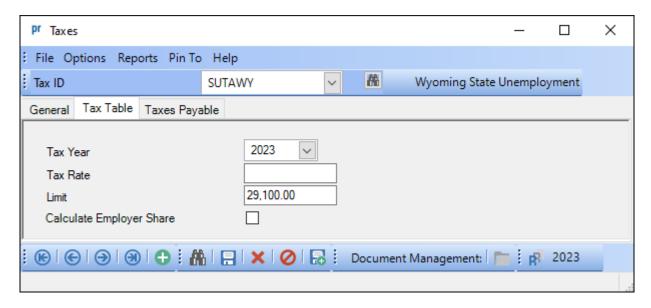

The Taxable Wage Base for 2023 has increased to \$29,100. To verify the information, either key in the Tax ID or search for the ID in the Taxes option. On the Tax Table tab, enter 2023 in the Tax Year. The Tax Rate will reflect the value from the previous year and should be edited to be the appropriate figure if necessary. The Limit has already been updated to reflect the new taxable wage base of 29,100.00. Below is a screen image of the 2023 limit information. Refer to Help Topic – Changing a Tax for detailed instructions to manually change a tax if needed.