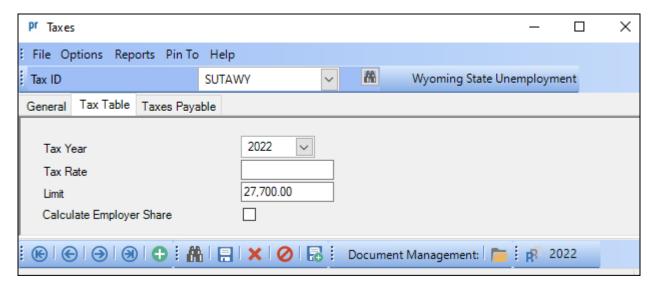

The Taxable Wage Base for 2022 has increased to \$27,700. To verify the information, either key in the Tax ID or search for the ID in the Taxes option. On the Tax Table tab, enter 2022 in the Tax Year. The Tax Rate will reflect the value from the previous year and should be edited to be the appropriate figure if necessary. The Limit has already been updated to reflect the new taxable wage base of 27,700.00. Below is a screen image of the 2022 limit information. Refer to Help Topic – Changing a Tax for detailed instructions to manually change a tax if needed.