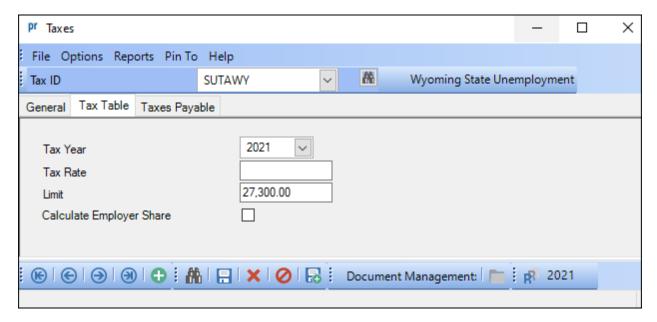

The Taxable Wage Base for 2021 has increased to \$27,300. To verify the information, either key in the Tax ID or search for the ID in the Taxes option. On the Tax Table tab, enter 2021 in the Tax Year. The Tax Rate will reflect the value from the previous year and should be edited to be the appropriate figure if necessary. The Limit has already been updated to reflect the new taxable wage base of 27,300.00. Below is a screen image of the 2021 limit information. Refer to Help Topic – Changing a Tax for detailed instructions to manually change a tax if needed.