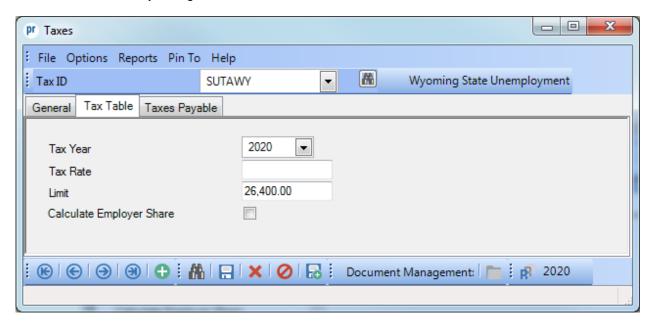

## **2020 Wyoming State Unemployment Information**

Wyoming Department of Employment: http://www.wyomingworkforce.org/businesses/ui/utwb/

The Taxable Wage Base for 2020 has increased to \$26,400. To verify the information, either key in the Tax ID or search for the ID in the Taxes option. On the Tax Table tab, enter 2020 in the Tax Year. The Tax Rate will reflect the value from the previous year and should be edited to be the appropriate figure if necessary. The Limit has already been updated to reflect the new taxable wage base of 26,400.00. Below is a screen image of the 2020 limit information. Refer to Help Topic – Changing a Tax for detailed instructions to manually change a tax if needed.