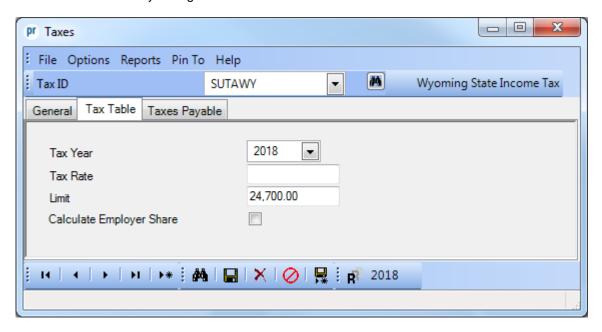

## **2018 Wyoming State Unemployment Information**

Wyoming Department of Employment: http://www.wyomingworkforce.org/businesses/ui/utwb/

The Taxable Wage Base for 2018 has decreased to \$24,700. To verify the information, either key in the Tax ID or search for the ID in the Taxes option. On the Tax Table tab, enter 2018 in the Tax Year. The Tax Rate will reflect the value from the previous year and should be edited to be the appropriate figure if necessary. The Limit has already been updated to reflect the new taxable wage base of 24,700.00. Below is a screen image of the 2018 limit information. Refer to Help Topic – Changing a Tax for detailed instructions to manually change a tax if needed.