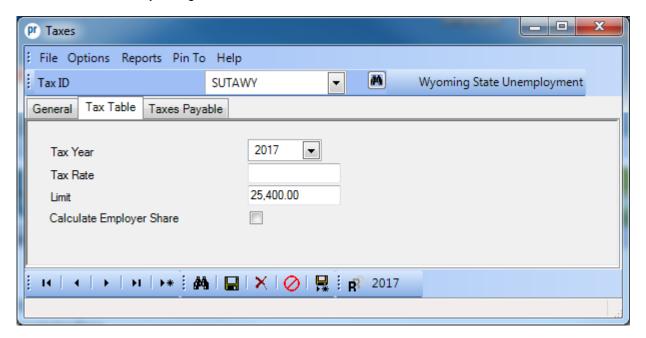

## **2017 Wyoming State Unemployment Information**

Wyoming Department of Employment: http://www.wyomingworkforce.org/businesses/ui/utwb/

The Taxable Wage Base for 2017 has decreased to \$25,400. To verify the information, either key in the Tax ID or search for the ID in the Taxes option. On the Tax Table tab, enter 2017 in the Tax Year. The Tax Rate will reflect the value from the previous year and should be edited to be the appropriate figure if necessary. The Limit has already been updated to reflect the new taxable wage base of 25,400.00. Below is a screen shot of the 2017 limit information. Refer to Help Topic – Changing a Tax for detailed instructions to manually change a tax if needed.