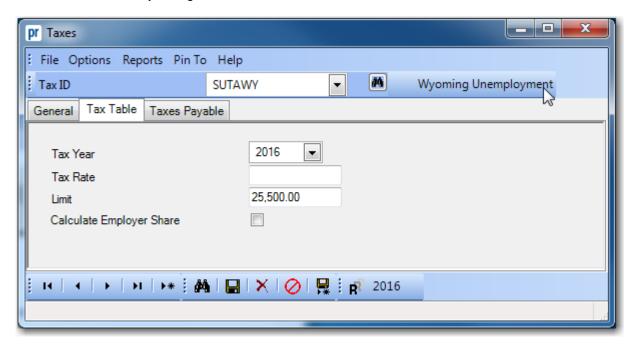

The Taxable Wage Base for 2016 has increased to \$25,500. To verify the information, either key in the Tax ID or search for the ID in the Taxes option. On the Tax Table tab, enter 2016 in the Tax Year. The Tax Rate will reflect the value from the previous year and should be edited to be the appropriate figure if necessary. The Limit has already been updated to reflect the new taxable wage base of 25,500.00. Below is a screen shot of the 2016 limit information. Refer to Help Topic – Changing a Tax for detailed instructions to manually change a tax if needed.