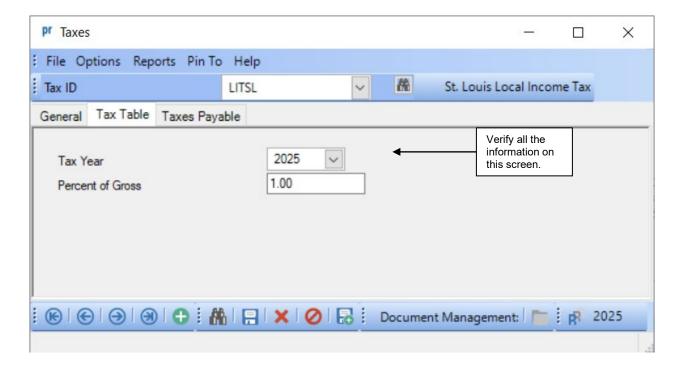

To verify the 2025 tax information, either key in the Tax ID or search for the ID in the Taxes option. On the Tax Table tab, enter 2025 in the Tax Year. Below is a screen image of the 2025 tax information. Refer to Help Topic – Changing a Tax for detailed instructions to manually change a tax if needed.

## Tax Table screen: