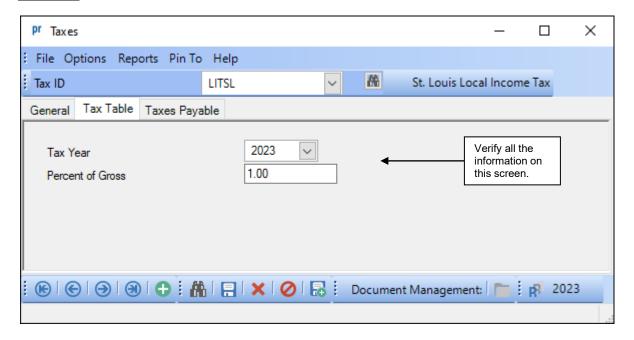

To verify the 2023 tax information, either key in the Tax ID or search for the ID in the Taxes option. On the Tax Table tab, enter 2023 in the Tax Year. Below is a screen image of the 2023 tax information. Refer to Help Topic – Changing a Tax for detailed instructions to manually change a tax if needed.

## Tax Table screen: