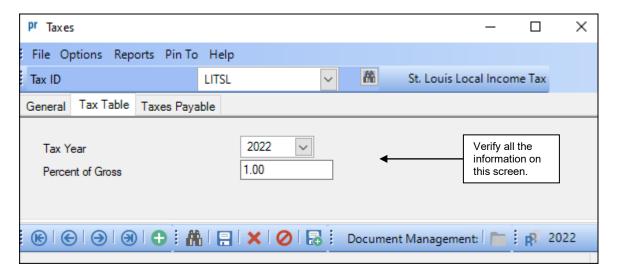

To verify the 2022 tax information, either key in the Tax ID or search for the ID in the Taxes option. On the Tax Table tab, enter 2022 in the Tax Year. Below is a screen image of the 2022 tax information. Refer to Help Topic – Changing a Tax for detailed instructions to manually change a tax if needed.

## Tax Table screen: