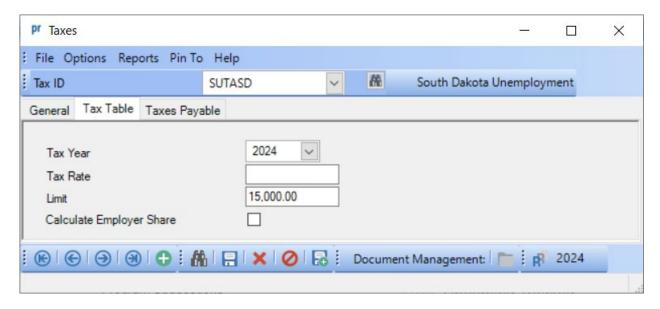

## **2024 South Dakota Unemployment Information**

South Dakota Department of Labor: <a href="https://dlr.sd.gov/ra/businesses/default.aspx">https://dlr.sd.gov/ra/businesses/default.aspx</a>

The Taxable Wage Base for 2024 remains the same at \$15,000. To verify the information, either key in the Tax ID or search for the ID in the Taxes option. On the Tax Table tab, enter 2024 in the Tax Year. The Tax Rate will reflect the value from the previous year and should be edited to be the appropriate figure if necessary. The Limit has already been updated to reflect the taxable wage base of 15,000.00. Below is a screen image of the 2024 limit information. Refer to Help Topic – Changing a Tax for detailed instructions to manually change a tax if needed.