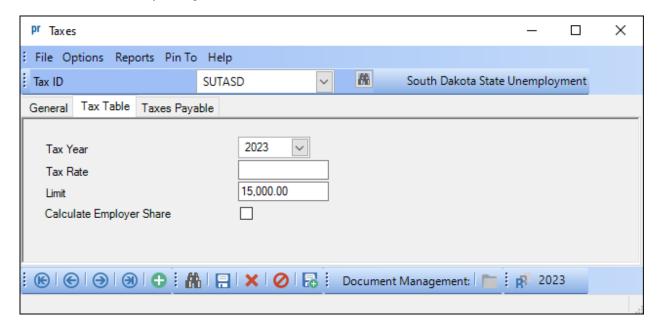

## **2023 South Dakota Unemployment Information**

South Dakota Department of Labor: <a href="https://dlr.sd.gov/ra/businesses/default.aspx">https://dlr.sd.gov/ra/businesses/default.aspx</a>

The Taxable Wage Base for 2023 remains the same at \$15,000. To verify the information, either key in the Tax ID or search for the ID in the Taxes option. On the Tax Table tab, enter 2023 in the Tax Year. The Tax Rate will reflect the value from the previous year and should be edited to be the appropriate figure if necessary. The Limit has already been updated to reflect the taxable wage base of 15,000.00. Below is a screen image of the 2023 limit information. Refer to Help Topic – Changing a Tax for detailed instructions to manually change a tax if needed.