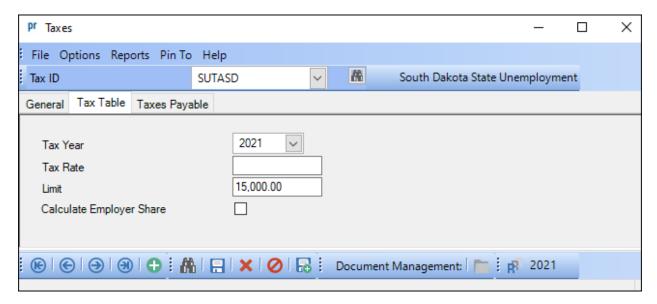

## **2021 South Dakota Unemployment Information**

South Dakota Department of Labor: <a href="https://dlr.sd.gov/ra/businesses/default.aspx">https://dlr.sd.gov/ra/businesses/default.aspx</a>

The Taxable Wage Base for 2021 remains the same at \$15,000. To verify the information, either key in the Tax ID or search for the ID in the Taxes option. On the Tax Table tab, enter 2021 in the Tax Year. The Tax Rate will reflect the value from the previous year and should be edited to be the appropriate figure if necessary. The Limit has already been updated to reflect the taxable wage base of 15,000.00. Below is a screen image of the 2021 limit information. Refer to Help Topic – Changing a Tax for detailed instructions to manually change a tax if needed.