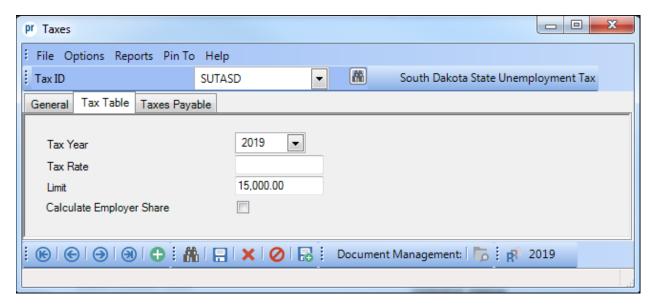

## **2019 South Dakota Unemployment Information**

South Dakota Department of Labor: http://dlr.sd.gov/ui/businesses/wage\_reporting.aspx

The Taxable Wage Base for 2019 stayed the same at \$15,000. To verify the information, either key in the Tax ID or search for the ID in the Taxes option. On the Tax Table tab, enter 2019 in the Tax Year. The Tax Rate will reflect the value from the previous year and should be edited to be the appropriate figure if necessary. The Limit has already been updated to reflect the taxable wage base of 15,000.00. Below is a screen image of the 2019 limit information. Refer to Help Topic – Changing a Tax for detailed instructions to manually change a tax if needed.