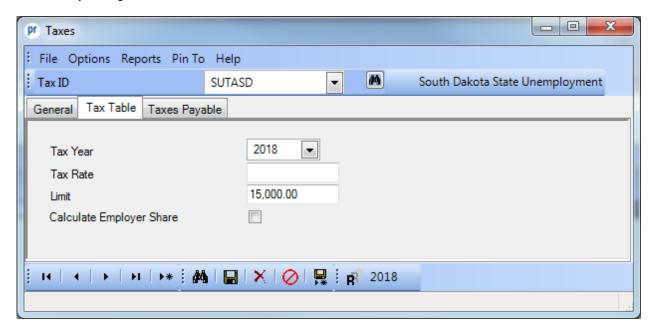

## **2018 South Dakota Unemployment Information**

South Dakota Department of Labor: http://dlr.sd.gov/ui/businesses/wage\_reporting.aspx

The Taxable Wage Base for 2018 stayed the same at \$15,000. To verify the information, either key in the Tax ID or search for the ID in the Taxes option. On the Tax Table tab, enter 2018 in the Tax Year. The Tax Rate will reflect the value from the previous year and should be edited to be the appropriate figure if necessary. The Limit has already been updated to reflect the taxable wage base of 15,000.00. Below is a screen image of the 2018 limit information. Refer to Help Topic – Changing a Tax for detailed instructions to manually change a tax if needed.