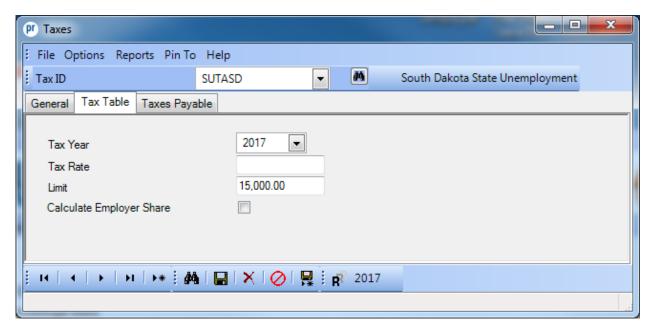

## **2017 South Dakota Unemployment Information**

South Dakota Department of Labor: http://dlr.sd.gov/ui/businesses/wage\_reporting.aspx

The Taxable Wage Base for 2017 stayed the same at \$15,000. To verify the information, either key in the Tax ID or search for the ID in the Taxes option. On the Tax Table tab, enter 2017 in the Tax Year. The Tax Rate will reflect the value from the previous year and should be edited to be the appropriate figure if necessary. The Limit has already been updated to reflect the taxable wage base of 15,000.00. Below is a screen shot of the 2017 limit information. Refer to Help Topic – Changing a Tax for detailed instructions to manually change a tax if needed.