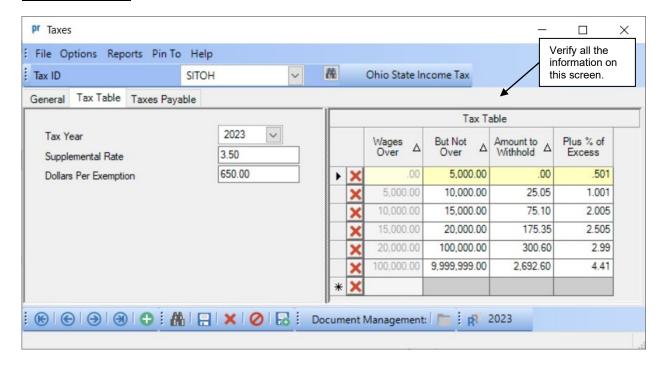

To verify the 2023 tax information, either key in the Tax ID or search for the ID in the Taxes option. On the Tax Table tab, enter 2023 in the Tax Year. Below is a screen image of the 2023 tax information. Refer to Help Topic – Changing a Tax for detailed instructions to manually change a tax if needed.

## Tax Table screen: