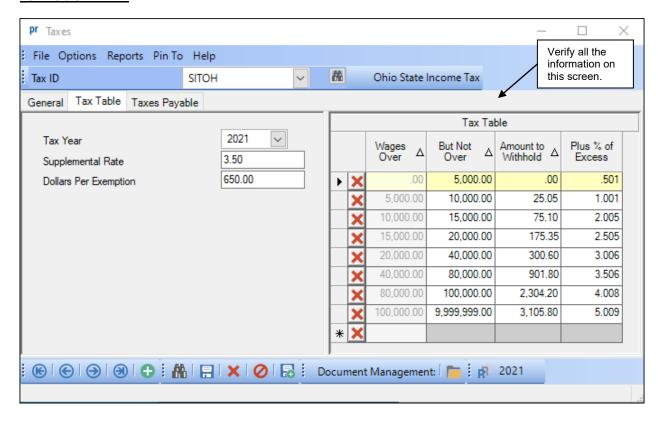

To verify the 2021 tax information, either key in the Tax ID or search for the ID in the Taxes option. On the Tax Table tab, enter 2021 in the Tax Year. Below is a screen image of the 2021 tax information. Refer to Help Topic – Changing a Tax for detailed instructions to manually change a tax if needed.

## Tax Table screen: