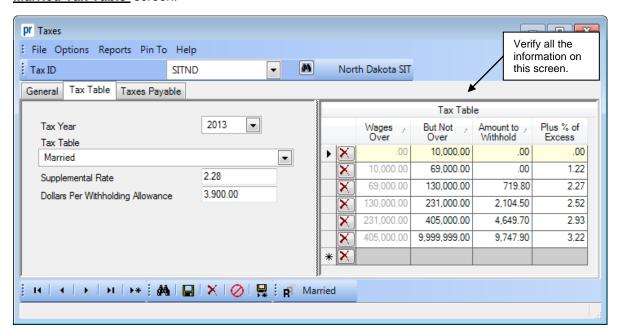

## 2013 North Dakota State Tax Information Effective July 1, 2013

North Dakota Office of the State Tax Commissioner: http://www.nd.gov/tax/indwithhold/pubs/guide/index.html

To verify the 2013 tax information, either key in the Tax ID or search for the ID in the Taxes option. On the Tax Table tab, enter 2013 in the Tax Year and select the Tax Table type to view. Below are screen shots of the 2013 tax information. Refer to Help Topic – Changing a Tax for detailed instructions to manually change a tax if needed.

## Married Tax Table screen:



## Single (including Head of Household) Tax Table screen: