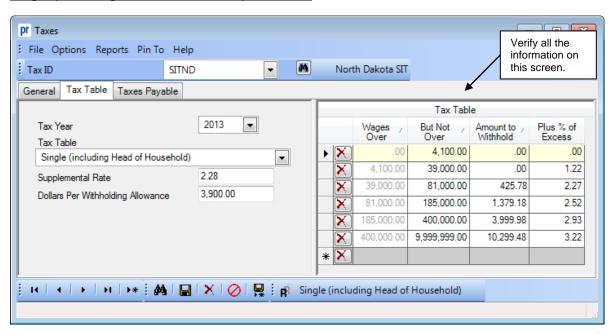

## 2013 North Dakota State Tax Information Effective July 1, 2013

North Dakota Office of the State Tax Commissioner: http://www.nd.gov/tax/indwithhold/pubs/guide/index.html

To verify the 2013 tax information, either key in the Tax ID or search for the ID in the Taxes option. On the Tax Table tab, enter 2013 in the Tax Year and select the Tax Table type to view. Below are screen shots of the 2013 tax information. Refer to Help Topic – Changing a Tax for detailed instructions to manually change a tax if needed.

## Married Tax Table screen:



## Single (including Head of Household) Tax Table screen: