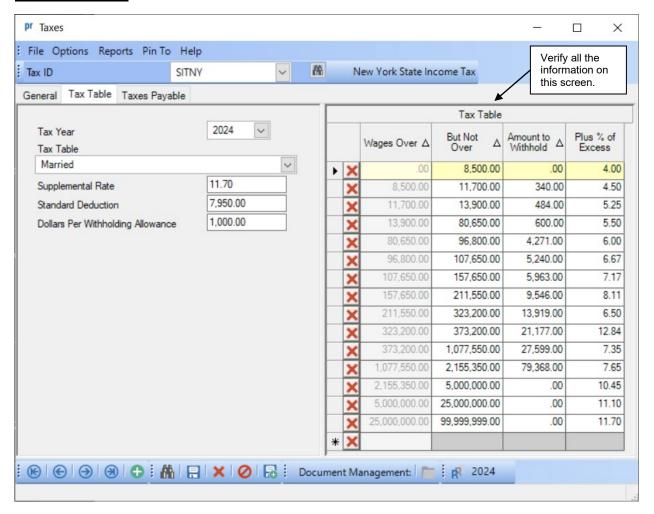

## **2024 New York State Tax Information**

New York Department of Taxation and Finance:

https://www.tax.ny.gov/pubs\_and\_bulls/publications/withholding/general\_withholding\_guidance.htm

To verify the 2024 tax information, either key in the Tax ID or search for the ID in the Taxes option. On the Tax Table tab, enter 2024 in the Tax Year and select the Tax Table type to view. Below are screen images of the 2024 tax information. Refer to Help Topic – Changing a Tax for detailed instructions to manually change a tax if needed.

## Married Tax Table screen: