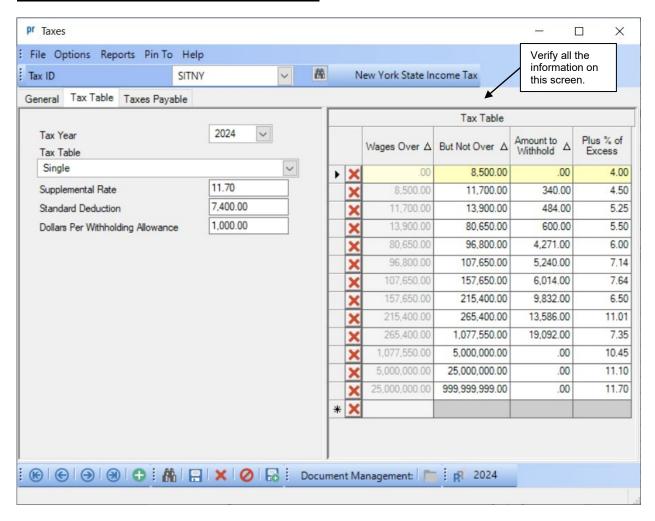

## **2024 New York State Tax Information**

New York Department of Taxation and Finance:

https://www.tax.ny.gov/pubs\_and\_bulls/publications/withholding/general\_withholding\_guidance.htm

To verify the 2024 tax information, either key in the Tax ID or search for the ID in the Taxes option. On the Tax Table tab, enter 2024 in the Tax Year and select the Tax Table type to view. Below are screen images of the 2024 tax information. Refer to Help Topic – Changing a Tax for detailed instructions to manually change a tax if needed.

## Single (including Head of Household) Tax Table screen: