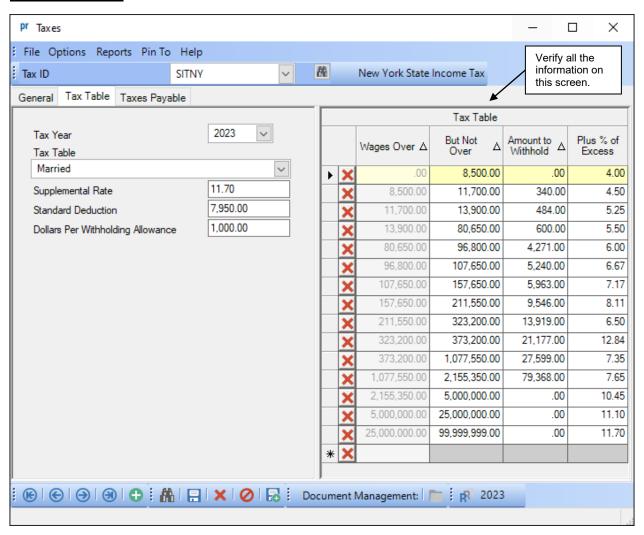

## **2023 New York State Tax Information**

New York Department of Taxation and Finance:

https://www.tax.ny.gov/pubs and bulls/publications/withholding/general withholding guidance.htm

To verify the 2023 tax information, either key in the Tax ID or search for the ID in the Taxes option. On the Tax Table tab, enter 2023 in the Tax Year and select the Tax Table type to view. Below are screen images of the 2023 tax information. Refer to Help Topic – Changing a Tax for detailed instructions to manually change a tax if needed.

## Married Tax Table screen: