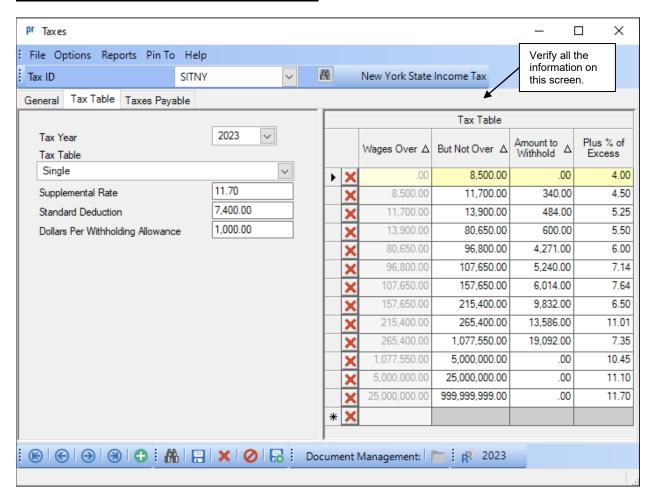

## **2023 New York State Tax Information**

New York Department of Taxation and Finance:

https://www.tax.ny.gov/pubs and bulls/publications/withholding/general withholding guidance.htm

To verify the 2023 tax information, either key in the Tax ID or search for the ID in the Taxes option. On the Tax Table tab, enter 2023 in the Tax Year and select the Tax Table type to view. Below are screen images of the 2023 tax information. Refer to Help Topic – Changing a Tax for detailed instructions to manually change a tax if needed.

## Single (including Head of Household) Tax Table screen: