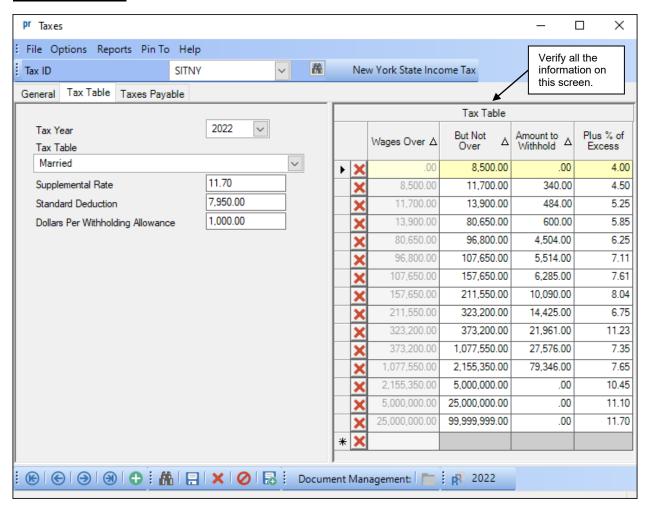

## **2022 New York State Tax Information**

New York Department of Taxation and Finance:

https://www.tax.ny.gov/pubs and bulls/publications/withholding/general withholding guidance.htm

To verify the 2022 tax information, either key in the Tax ID or search for the ID in the Taxes option. On the Tax Table tab, enter 2022 in the Tax Year and select the Tax Table type to view. Below are screen images of the 2022 tax information. Refer to Help Topic – Changing a Tax for detailed instructions to manually change a tax if needed.

## Married Tax Table screen: