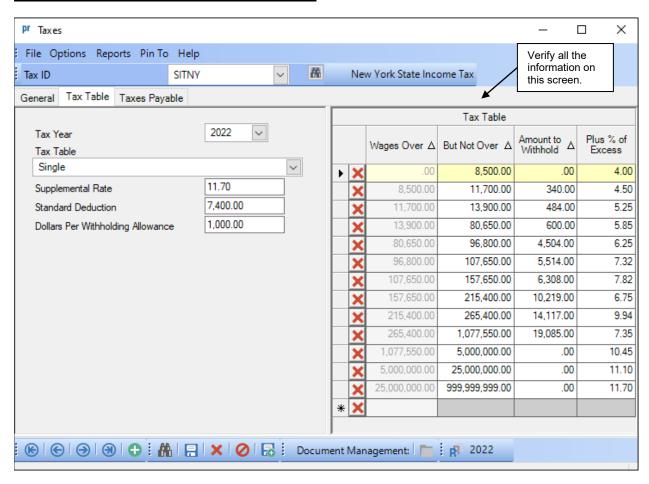

## **2022 New York State Tax Information**

New York Department of Taxation and Finance:

https://www.tax.ny.gov/pubs and bulls/publications/withholding/general withholding guidance.htm

To verify the 2022 tax information, either key in the Tax ID or search for the ID in the Taxes option. On the Tax Table tab, enter 2022 in the Tax Year and select the Tax Table type to view. Below are screen images of the 2022 tax information. Refer to Help Topic – Changing a Tax for detailed instructions to manually change a tax if needed.

## Single (including Head of Household) Tax Table screen: