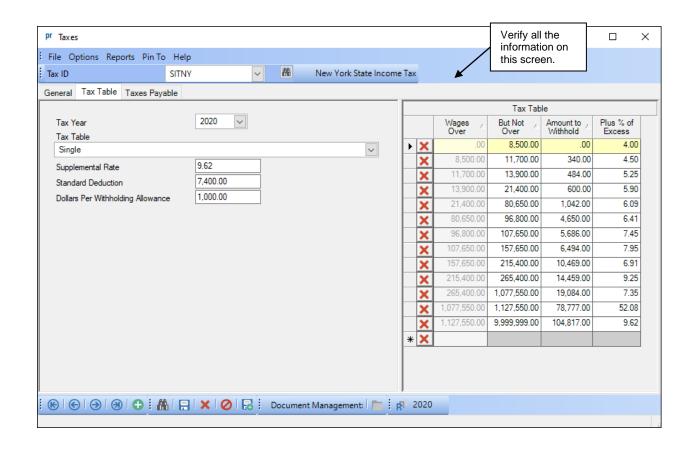

## **2020 New York State Tax Information**

New York Department of Taxation and Finance: https://www.tax.ny.gov/pubs\_and\_bulls/publications/withholding/general\_withholding\_guidance.htm

To verify the 2020 tax information, either key in the Tax ID or search for the ID in the Taxes option. On the Tax Table tab, enter 2020 in the Tax Year and select the Tax Table type to view. Below are screen images of the 2020 tax information. Refer to Help Topic – Changing a Tax for detailed instructions to manually change a tax if needed.

## Married Tax Table screen:

Single (including Head of Household) Tax Table screen: