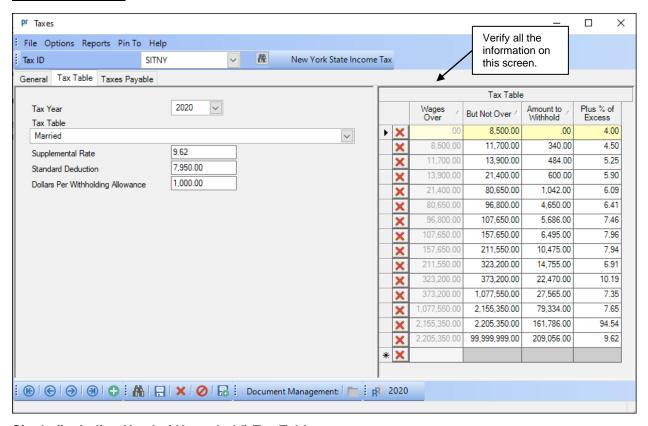

## **2020 New York State Tax Information**

New York Department of Taxation and Finance: https://www.tax.ny.gov/pubs\_and\_bulls/publications/withholding/general\_withholding\_guidance.htm

To verify the 2020 tax information, either key in the Tax ID or search for the ID in the Taxes option. On the Tax Table tab, enter 2020 in the Tax Year and select the Tax Table type to view. Below are screen images of the 2020 tax information. Refer to Help Topic – Changing a Tax for detailed instructions to manually change a tax if needed.

## Married Tax Table screen:

Single (including Head of Household) Tax Table screen: