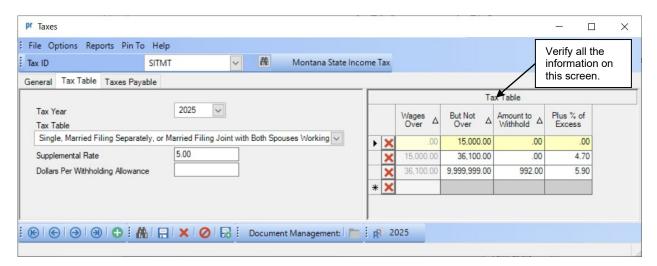

## <u>Single, Married Filing Separately, or Married Filing Joint with Both Spouses Working (S) Tax Table</u> screen: