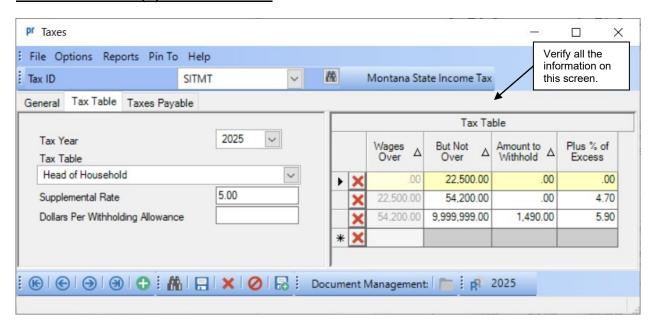

## **2025 Montana State Tax Information**

Montana Department of Revenue: <a href="https://mtrevenue.gov/taxes/wage-withholding/">https://mtrevenue.gov/taxes/wage-withholding/</a>

To verify the 2025 tax information, either key in the Tax ID or search for the ID in the Taxes option. On the Tax Table tab, enter 2025 in the Tax Year. Below is a screen image of the 2025 tax information. Refer to Help Topic – Changing a Tax for detailed instructions to manually change a tax if needed.

## Head of Household (H) Tax Table screen:



## Married Filing Jointly or Qualifying Surviving Spouse (M) Tax Table screen:



## <u>Single, Married Filing Separately, or Married Filing Joint with Both Spouses Working (S) Tax Table</u> screen: