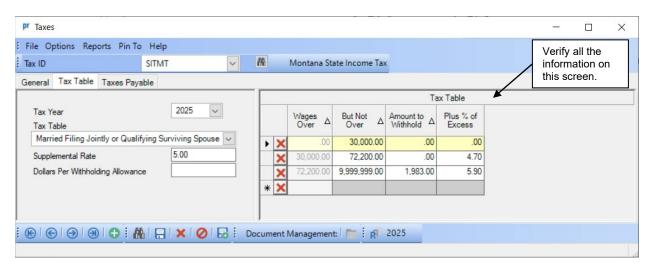

## **2025 Montana State Tax Information**

Montana Department of Revenue: <a href="https://mtrevenue.gov/taxes/wage-withholding/">https://mtrevenue.gov/taxes/wage-withholding/</a>

To verify the 2025 tax information, either key in the Tax ID or search for the ID in the Taxes option. On the Tax Table tab, enter 2025 in the Tax Year. Below is a screen image of the 2025 tax information. Refer to Help Topic – Changing a Tax for detailed instructions to manually change a tax if needed.

## Head of Household (H) Tax Table screen:



## Married Filing Jointly or Qualifying Surviving Spouse (M) Tax Table screen:



## <u>Single, Married Filing Separately, or Married Filing Joint with Both Spouses Working (S) Tax Table</u> screen: