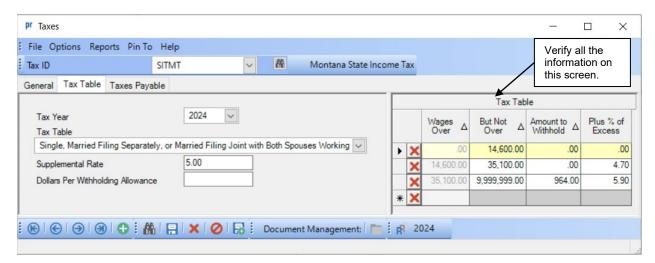

## **2024 Montana State Tax Information**

Montana Department of Revenue: <a href="https://mtrevenue.gov/taxes/wage-withholding/">https://mtrevenue.gov/taxes/wage-withholding/</a>

To verify the 2024 tax information, either key in the Tax ID or search for the ID in the Taxes option. On the Tax Table tab, enter 2024 in the Tax Year. Below is a screen image of the 2024 tax information. Refer to Help Topic – Changing a Tax for detailed instructions to manually change a tax if needed.

## <u>Single, Married Filing Separately, or Married Filing Joint with Both Spouses Working (S) Tax Table</u> screen: