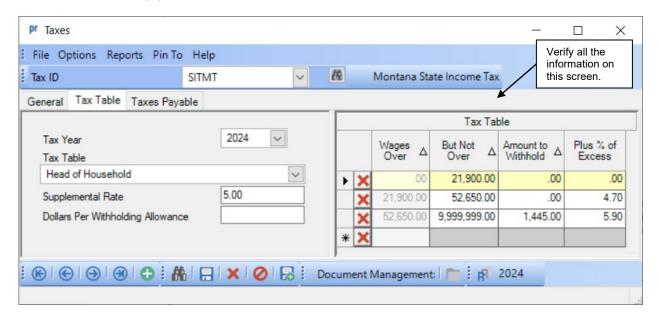

## **2024 Montana State Tax Information**

Montana Department of Revenue: <a href="https://mtrevenue.gov/taxes/wage-withholding/">https://mtrevenue.gov/taxes/wage-withholding/</a>

To verify the 2024 tax information, either key in the Tax ID or search for the ID in the Taxes option. On the Tax Table tab, enter 2024 in the Tax Year. Below is a screen image of the 2024 tax information. Refer to Help Topic – Changing a Tax for detailed instructions to manually change a tax if needed.

## Head of Household (H) Tax Table screen: