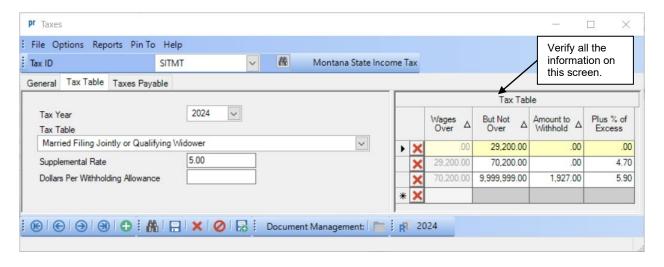

## **2024 Montana State Tax Information**

Montana Department of Revenue: <a href="https://mtrevenue.gov/taxes/wage-withholding/">https://mtrevenue.gov/taxes/wage-withholding/</a>

To verify the 2024 tax information, either key in the Tax ID or search for the ID in the Taxes option. On the Tax Table tab, enter 2024 in the Tax Year. Below is a screen image of the 2024 tax information. Refer to Help Topic – Changing a Tax for detailed instructions to manually change a tax if needed.

## Married Filing Jointly or Qualifying Widower (M) Tax Table screen: