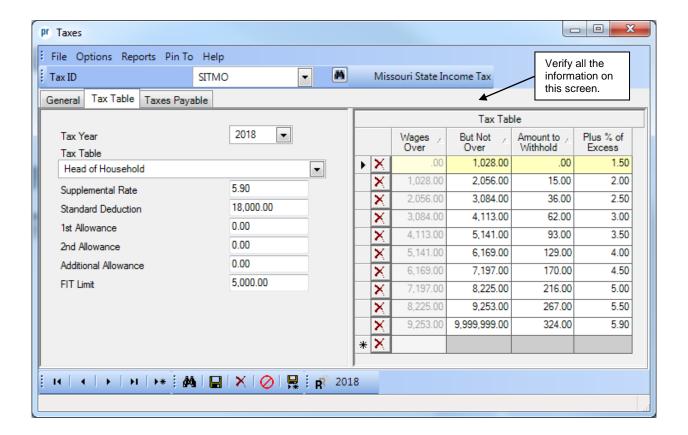

# **2018 Missouri State Tax Information**

(Effective March 2018)

Missouri Department of Revenue: http://dor.mo.gov/business/withhold/

To verify the 2018 tax information, either key in the Tax ID or search for the ID in the Taxes option. On the Tax Table tab, enter 2018 in the Tax Year and select the Tax Table type to view. Below are screen images of the 2018 tax information. Refer to Help Topic – Changing a Tax for detailed instructions to manually change a tax if needed.

## Head of Household Tax Table screen:



#### Married Spouse Does Not Work Tax Table screen:



### Married Spouse Works Tax Table screen:



## Single Tax Table screen: