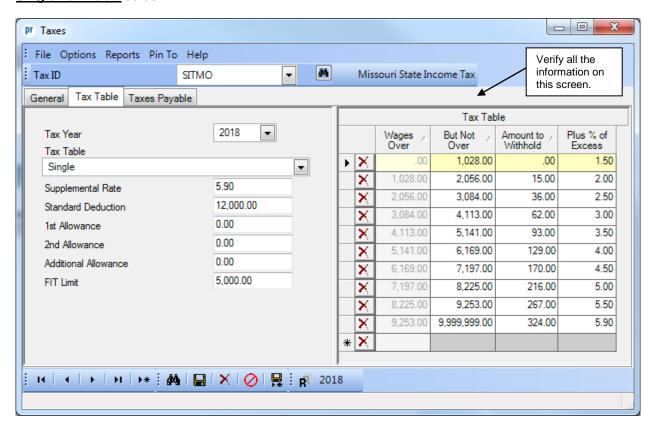

# **2018 Missouri State Tax Information**

(Effective March 2018)

Missouri Department of Revenue: http://dor.mo.gov/business/withhold/

To verify the 2018 tax information, either key in the Tax ID or search for the ID in the Taxes option. On the Tax Table tab, enter 2018 in the Tax Year and select the Tax Table type to view. Below are screen images of the 2018 tax information. Refer to Help Topic – Changing a Tax for detailed instructions to manually change a tax if needed.

## Head of Household Tax Table screen:



#### Married Spouse Does Not Work Tax Table screen:



### Married Spouse Works Tax Table screen:



## Single Tax Table screen: