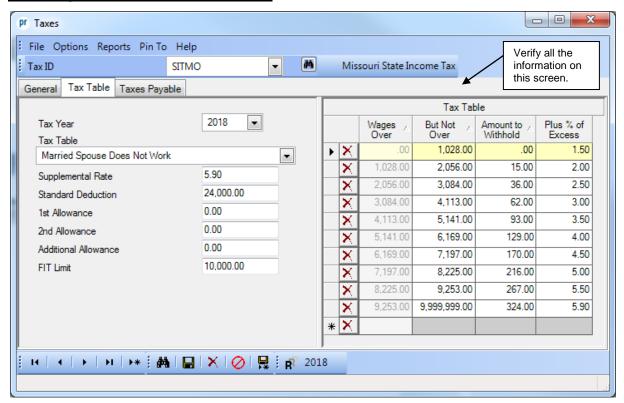

# **2018 Missouri State Tax Information**

(Effective March 2018)

Missouri Department of Revenue: http://dor.mo.gov/business/withhold/

To verify the 2018 tax information, either key in the Tax ID or search for the ID in the Taxes option. On the Tax Table tab, enter 2018 in the Tax Year and select the Tax Table type to view. Below are screen images of the 2018 tax information. Refer to Help Topic – Changing a Tax for detailed instructions to manually change a tax if needed.

## Head of Household Tax Table screen:



#### Married Spouse Does Not Work Tax Table screen:



### Married Spouse Works Tax Table screen:



## Single Tax Table screen: