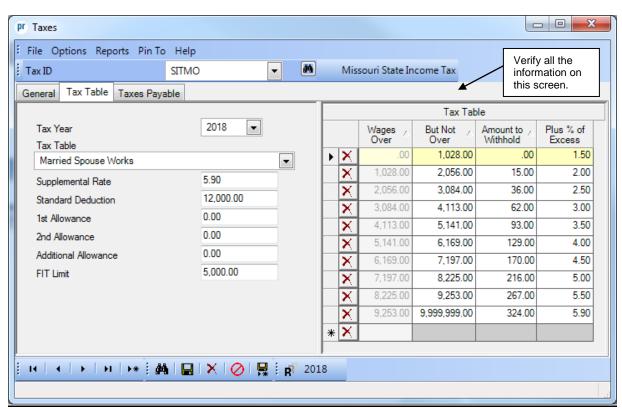

# **2018 Missouri State Tax Information**

(Effective March 2018)

Missouri Department of Revenue: http://dor.mo.gov/business/withhold/

To verify the 2018 tax information, either key in the Tax ID or search for the ID in the Taxes option. On the Tax Table tab, enter 2018 in the Tax Year and select the Tax Table type to view. Below are screen images of the 2018 tax information. Refer to Help Topic – Changing a Tax for detailed instructions to manually change a tax if needed.

## Head of Household Tax Table screen:



#### Married Spouse Does Not Work Tax Table screen:



### Married Spouse Works Tax Table screen:



## Single Tax Table screen: