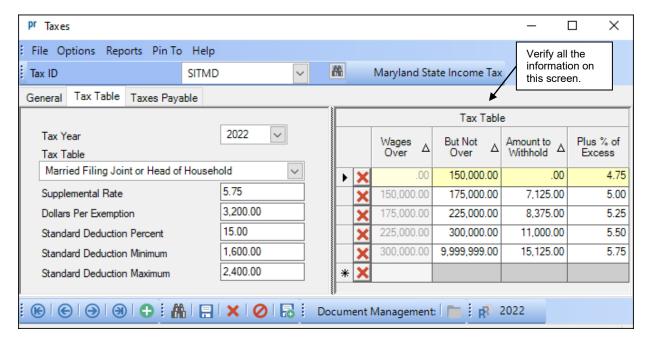

## **2022 Maryland State Tax Information**

Comptroller of Maryland: <a href="https://www.marylandtaxes.gov/">https://www.marylandtaxes.gov/</a>

To verify the 2022 tax information, either key in the Tax ID or search for the ID in the Taxes option. On the Tax Table tab, enter 2022 in the Tax Year and select the Tax Table type to view. Below are screen images of the 2022 tax information. Refer to Help Topic – Changing a Tax for detailed instructions to manually change a tax if needed.

## Married Filing Joint or Head of Household Tax Table screen: