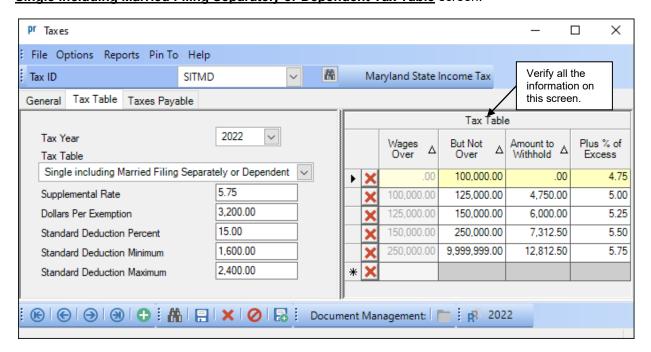

## **2022 Maryland State Tax Information**

Comptroller of Maryland: <a href="https://www.marylandtaxes.gov/">https://www.marylandtaxes.gov/</a>

To verify the 2022 tax information, either key in the Tax ID or search for the ID in the Taxes option. On the Tax Table tab, enter 2022 in the Tax Year and select the Tax Table type to view. Below are screen images of the 2022 tax information. Refer to Help Topic – Changing a Tax for detailed instructions to manually change a tax if needed.

## Single including Married Filing Separately or Dependent Tax Table screen: