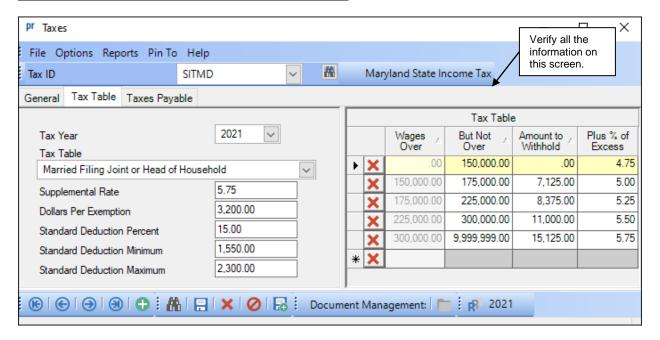

## **2021 Maryland State Tax Information**

Comptroller of Maryland: <a href="https://www.marylandtaxes.gov/">https://www.marylandtaxes.gov/</a>

To verify the 2021 tax information, either key in the Tax ID or search for the ID in the Taxes option. On the Tax Table tab, enter 2021 in the Tax Year and select the Tax Table type to view. Below are screen images of the 2021 tax information. Refer to Help Topic – Changing a Tax for detailed instructions to manually change a tax if needed.

## Married Filing Joint or Head of Household Tax Table screen: