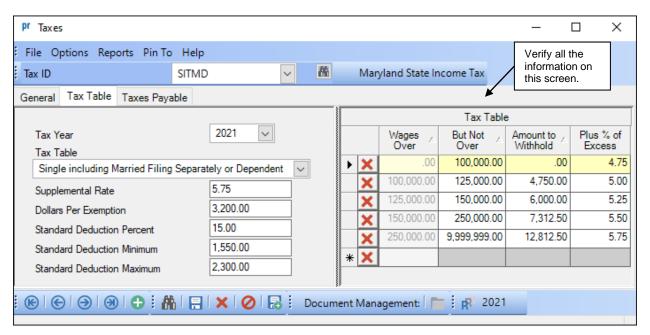

## **2021 Maryland State Tax Information**

Comptroller of Maryland: <a href="https://www.marylandtaxes.gov/">https://www.marylandtaxes.gov/</a>

To verify the 2021 tax information, either key in the Tax ID or search for the ID in the Taxes option. On the Tax Table tab, enter 2021 in the Tax Year and select the Tax Table type to view. Below are screen images of the 2021 tax information. Refer to Help Topic – Changing a Tax for detailed instructions to manually change a tax if needed.

## Single including Married Filing Separately or Dependent Tax Table screen: