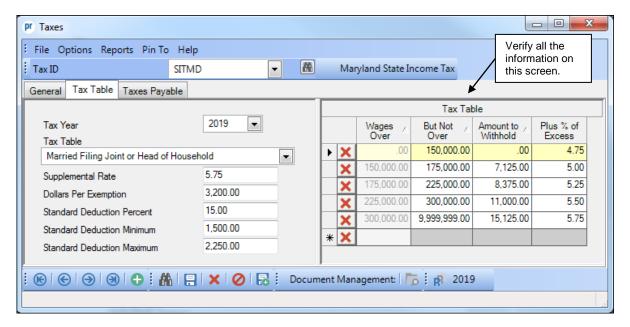

## Comptroller of Maryland:

http://taxes.marylandtaxes.com/Business Taxes/Business Tax Types/Income Tax/Employer Withholdin q/

To verify the 2019 tax information, either key in the Tax ID or search for the ID in the Taxes option. On the Tax Table tab, enter 2019 in the Tax Year and select the Tax Table type to view. Below are screen images of the 2019 tax information. Refer to Help Topic – Changing a Tax for detailed instructions to manually change a tax if needed.

## Married Filing Joint or Head of Household Tax Table screen: