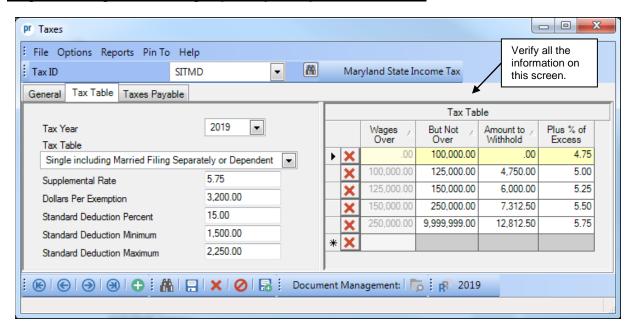

## Comptroller of Maryland:

http://taxes.marylandtaxes.com/Business Taxes/Business Tax Types/Income Tax/Employer Withholdin q/

To verify the 2019 tax information, either key in the Tax ID or search for the ID in the Taxes option. On the Tax Table tab, enter 2019 in the Tax Year and select the Tax Table type to view. Below are screen images of the 2019 tax information. Refer to Help Topic – Changing a Tax for detailed instructions to manually change a tax if needed.

## Single including Married Filing Separately or Dependent Tax Table screen: