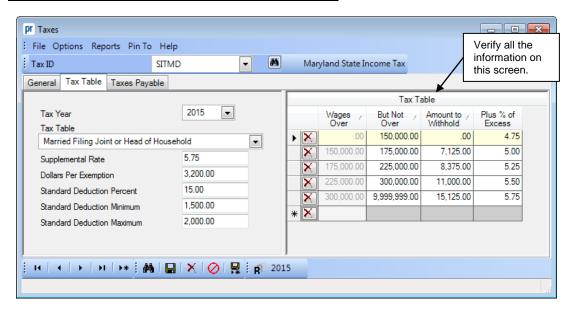

## Comptroller of Maryland:

http://taxes.marylandtaxes.com/Business Taxes/Business Tax Types/Income Tax/Employer Withholding/

To verify the 2015 tax information, either key in the Tax ID or search for the ID in the Taxes option. On the Tax Table tab, enter 2015 in the Tax Year and select the Tax Table type to view. Below are screen shots of the 2015 tax information. Refer to Help Topic – Changing a Tax for detailed instructions to manually change a tax if needed.

## Married Filing Joint or Head of Household Tax Table screen: