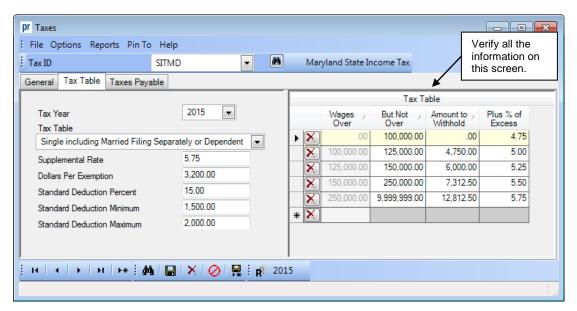

## **2015 Maryland State Tax Information**

## Comptroller of Maryland:

http://taxes.marylandtaxes.com/Business Taxes/Business Tax Types/Income Tax/Employer Withholding/

To verify the 2015 tax information, either key in the Tax ID or search for the ID in the Taxes option. On the Tax Table tab, enter 2015 in the Tax Year and select the Tax Table type to view. Below are screen shots of the 2015 tax information. Refer to Help Topic – Changing a Tax for detailed instructions to manually change a tax if needed.

## Married Filing Joint or Head of Household Tax Table screen:



## Single including Married Filing Separately or Dependent Tax Table screen: