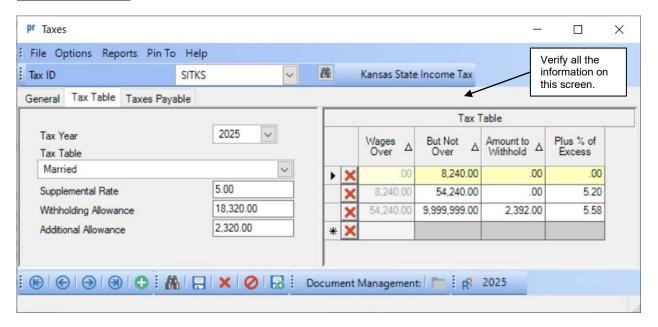

## **2025 Kansas State Tax Information**

Kansas Department of Revenue: http://www.ksrevenue.org/forms-btwh.html

To verify the 2025 tax information, either key in the Tax ID or search for the ID in the Taxes option. On the Tax Table tab, enter 2025 in the Tax Year and select the Tax Table type to view. Below are screen images of the 2025 tax information. Refer to Help Topic – Changing a Tax for detailed instructions to manually change a tax if needed.

## Married Tax Table screen:



## Single (including Head of Household) Tax Table screen:



## **2025 Kansas State Unemployment Information**

Kansas Department of Labor: https://www.dol.ks.gov/employers/employer-services/unemployment-tax

For non-contributing employers, there are no changes to the Taxable Wage Base for 2025. To verify the information, either key in the Tax ID or search for the ID in the Taxes option. On the Tax Table tab, enter 2025 in the Tax Year. When prompted to copy the previous year tax table, select **Yes**. The Tax Rate and Limit will reflect the values from the previous year and should be edited to be the appropriate figures if necessary. Refer to Help Topic – Changing a Tax for detailed instructions to manually change a tax if needed.