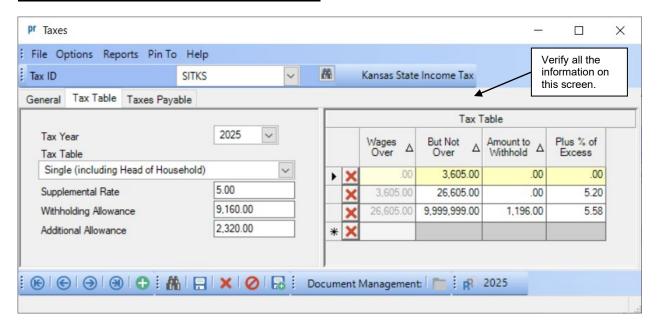

## **2025 Kansas State Tax Information**

Kansas Department of Revenue: http://www.ksrevenue.org/forms-btwh.html

To verify the 2025 tax information, either key in the Tax ID or search for the ID in the Taxes option. On the Tax Table tab, enter 2025 in the Tax Year and select the Tax Table type to view. Below are screen images of the 2025 tax information. Refer to Help Topic – Changing a Tax for detailed instructions to manually change a tax if needed.

## Married Tax Table screen:



## Single (including Head of Household) Tax Table screen:



## **2025 Kansas State Unemployment Information**

Kansas Department of Labor: https://www.dol.ks.gov/employers/employer-services/unemployment-tax

For non-contributing employers, there are no changes to the Taxable Wage Base for 2025. To verify the information, either key in the Tax ID or search for the ID in the Taxes option. On the Tax Table tab, enter 2025 in the Tax Year. When prompted to copy the previous year tax table, select **Yes**. The Tax Rate and Limit will reflect the values from the previous year and should be edited to be the appropriate figures if necessary. Refer to Help Topic – Changing a Tax for detailed instructions to manually change a tax if needed.