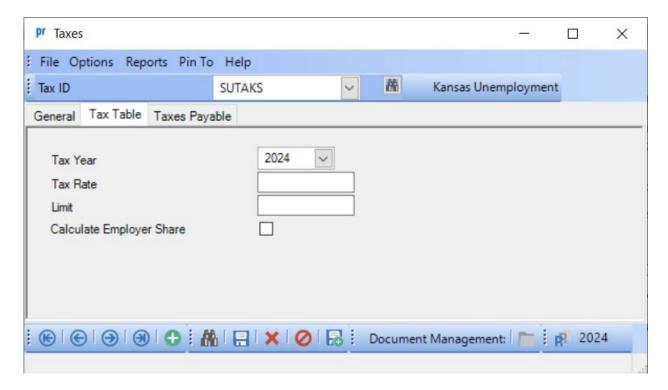

## **2024 Kansas State Unemployment Information**

Kansas Department of Labor: https://www.dol.ks.gov/employers/tax-rates

For non-contributing employers, there are no changes to the Taxable Wage Base for 2024. To verify the information, either key in the Tax ID or search for the ID in the Taxes option. On the Tax Table tab, enter 2024 in the Tax Year. When prompted to copy the previous year tax table, select **Yes**. The Tax Rate and Limit will reflect the values from the previous year and should be edited to be the appropriate figures if necessary. Refer to Help Topic – Changing a Tax for detailed instructions to manually change a tax if needed.