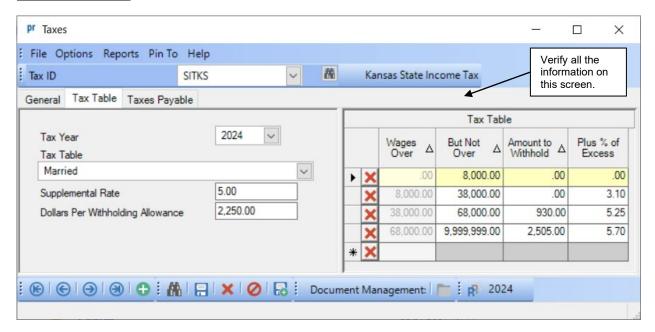

## **2024 Kansas State Tax Information**

Kansas Department of Revenue: http://www.ksrevenue.org/forms-btwh.html

To verify the 2024 tax information, either key in the Tax ID or search for the ID in the Taxes option. On the Tax Table tab, enter 2024 in the Tax Year and select the Tax Table type to view. Below are screen images of the 2024 tax information. Refer to Help Topic – Changing a Tax for detailed instructions to manually change a tax if needed.

## Married Tax Table screen: