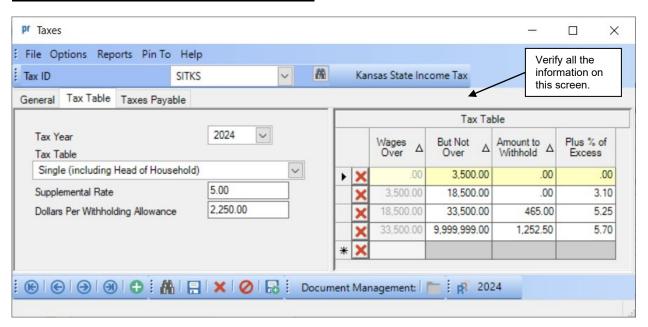

## **2024 Kansas State Tax Information**

Kansas Department of Revenue: http://www.ksrevenue.org/forms-btwh.html

To verify the 2024 tax information, either key in the Tax ID or search for the ID in the Taxes option. On the Tax Table tab, enter 2024 in the Tax Year and select the Tax Table type to view. Below are screen images of the 2024 tax information. Refer to Help Topic – Changing a Tax for detailed instructions to manually change a tax if needed.

## Single (including Head of Household) Tax Table screen: