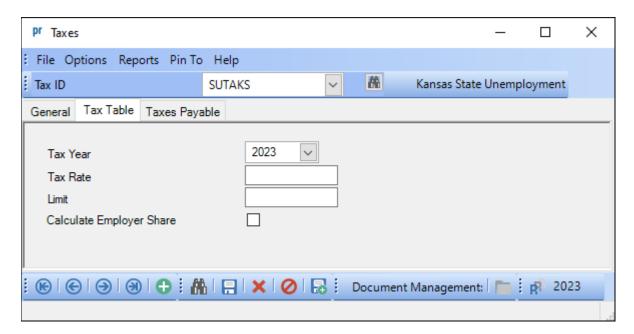

## **2023 Kansas State Unemployment Information**

Kansas Department of Labor: <a href="https://www.dol.ks.gov/employers/tax-rates">https://www.dol.ks.gov/employers/tax-rates</a>

For non-contributing employers, there are no changes to the Taxable Wage Base for 2023. To verify the information, either key in the Tax ID or search for the ID in the Taxes option. On the Tax Table tab, enter 2023 in the Tax Year. When prompted to copy the previous year tax table, select **Yes**. The Tax Rate and Limit will reflect the values from the previous year and should be edited to be the appropriate figures if necessary. Refer to Help Topic – Changing a Tax for detailed instructions to manually change a tax if needed.