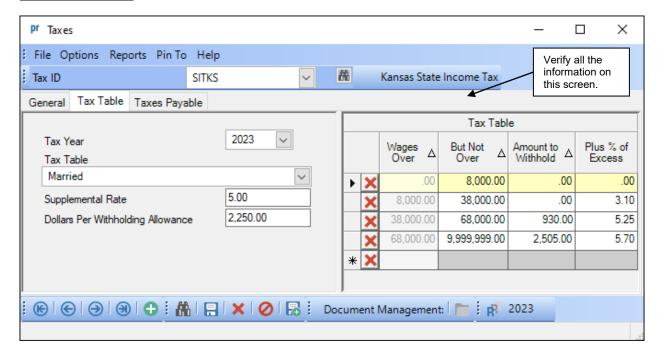

## Married Tax Table screen:

## 2023 Kansas State Tax Information

Kansas Department of Revenue: http://www.ksrevenue.org/forms-btwh.html

To verify the 2023 tax information, either key in the Tax ID or search for the ID in the Taxes option. On the Tax Table tab, enter 2023 in the Tax Year and select the Tax Table type to view. Below are screen images of the 2023 tax information. Refer to Help Topic – Changing a Tax for detailed instructions to manually change a tax if needed.