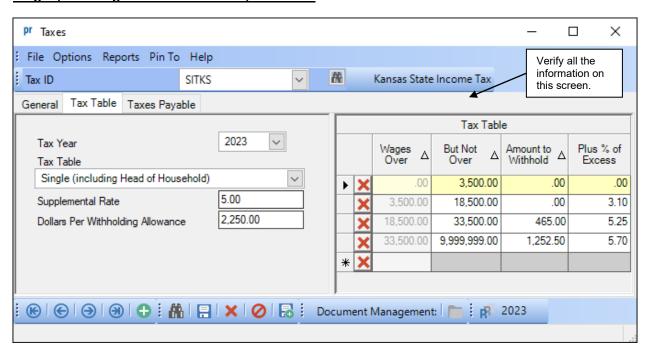

## Single (including Head of Household) Tax Table screen:

## 2023 Kansas State Tax Information

Kansas Department of Revenue: http://www.ksrevenue.org/forms-btwh.html

To verify the 2023 tax information, either key in the Tax ID or search for the ID in the Taxes option. On the Tax Table tab, enter 2023 in the Tax Year and select the Tax Table type to view. Below are screen images of the 2023 tax information. Refer to Help Topic – Changing a Tax for detailed instructions to manually change a tax if needed.