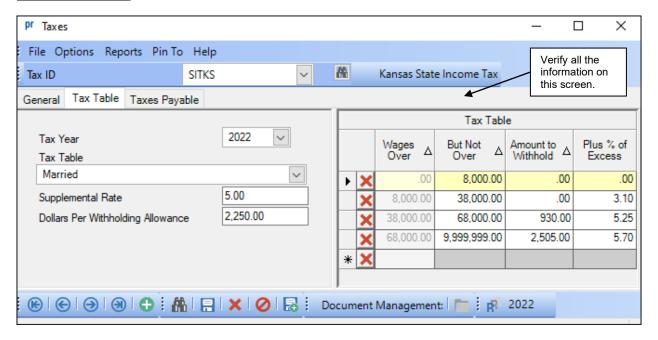

## **2022 Kansas State Tax Information**

Kansas Department of Revenue: http://www.ksrevenue.org/forms-btwh.html

To verify the 2022 tax information, either key in the Tax ID or search for the ID in the Taxes option. On the Tax Table tab, enter 2022 in the Tax Year and select the Tax Table type to view. Below are screen images of the 2022 tax information. Refer to Help Topic – Changing a Tax for detailed instructions to manually change a tax if needed.

## Married Tax Table screen:



## Single (including Head of Household) Tax Table screen:



## **2022 Kansas State Unemployment Information**

Kansas Department of Labor: <a href="https://www.dol.ks.gov/employers/tax-rates">https://www.dol.ks.gov/employers/tax-rates</a>

For non-contributing employers, there are no changes to the Taxable Wage Base for 2022. To verify the information, either key in the Tax ID or search for the ID in the Taxes option. On the Tax Table tab, enter 2022 in the Tax Year. When prompted to copy the previous year tax table, select **Yes**. The Tax Rate and Limit will reflect the values from the previous year and should be edited to be the appropriate figures if necessary. Refer to Help Topic – Changing a Tax for detailed instructions to manually change a tax if needed.