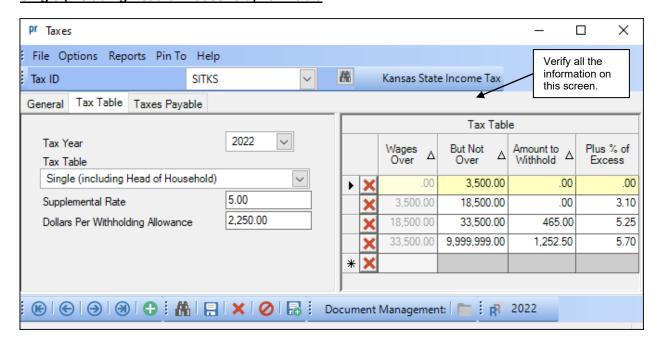

## **2022 Kansas State Tax Information**

Kansas Department of Revenue: http://www.ksrevenue.org/forms-btwh.html

To verify the 2022 tax information, either key in the Tax ID or search for the ID in the Taxes option. On the Tax Table tab, enter 2022 in the Tax Year and select the Tax Table type to view. Below are screen images of the 2022 tax information. Refer to Help Topic – Changing a Tax for detailed instructions to manually change a tax if needed.

## Married Tax Table screen:



## Single (including Head of Household) Tax Table screen:



## **2022 Kansas State Unemployment Information**

Kansas Department of Labor: <a href="https://www.dol.ks.gov/employers/tax-rates">https://www.dol.ks.gov/employers/tax-rates</a>

For non-contributing employers, there are no changes to the Taxable Wage Base for 2022. To verify the information, either key in the Tax ID or search for the ID in the Taxes option. On the Tax Table tab, enter 2022 in the Tax Year. When prompted to copy the previous year tax table, select **Yes**. The Tax Rate and Limit will reflect the values from the previous year and should be edited to be the appropriate figures if necessary. Refer to Help Topic – Changing a Tax for detailed instructions to manually change a tax if needed.