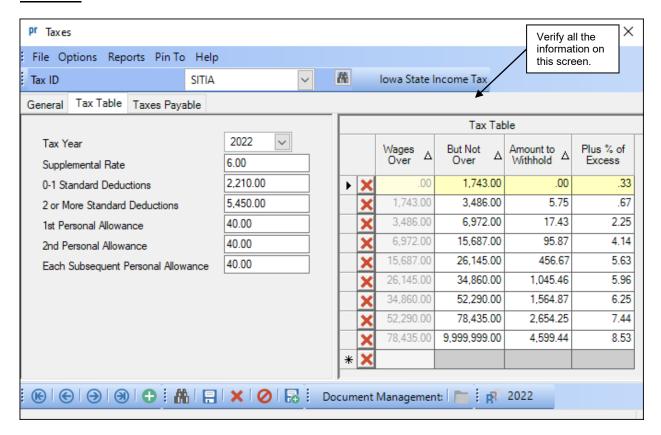

## **2022 Iowa State Tax Information**

Iowa Department of Revenue: https://tax.iowa.gov/withholding-tax-information

To verify the 2022 tax information, either key in the Tax ID or search for the ID in the Taxes option. On the Tax Table tab, enter 2022 in the Tax Year. Below is a screen image of the 2022 tax information. Refer to Help Topic – Changing a Tax for detailed instructions to manually change a tax if needed.

## Tax Table screen: