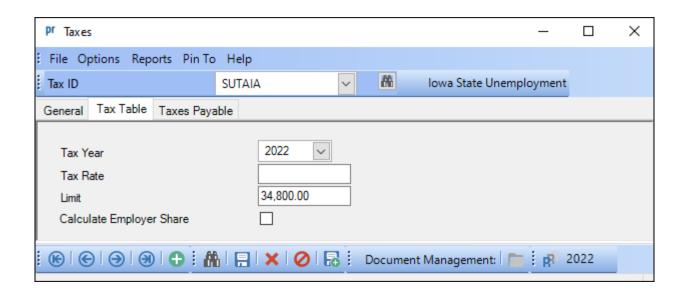

## 2022 Iowa State Unemployment Information

Iowa Workforce Development: <a href="https://www.iowaworkforcedevelopment.gov/business">https://www.iowaworkforcedevelopment.gov/business</a>

The Taxable Wage Base for 2022 has increased to \$34,800. To verify the information, either key in the Tax ID or search for the ID in the Taxes option. On the Tax Table tab, enter 2022 in the Tax Year. The Tax Rate will reflect the value from the previous year and should be edited to be the appropriate figure if necessary. The Limit has already been updated to reflect the new taxable wage base of 34,800.00. Below is a screen image of the 2022 limit information. Refer to Help Topic – Changing a Tax for detailed instructions to manually change a tax if needed.