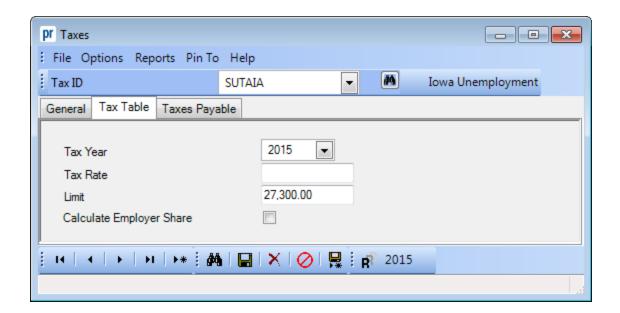

## 2015 Iowa State Unemployment Information

Iowa Workforce Development: http://www.iowaworkforce.org/ui/uiemployers.htm

The Taxable Wage Base for 2015 has increased to \$27,300. To verify the information, either key in the Tax ID or search for the ID in the Taxes option. On the Tax Table tab, enter 2015 in the Tax Year. The Tax Rate will reflect the value from the previous year and should be edited to be the appropriate figure if necessary. The Limit has already been updated to reflect the new taxable wage base of 27,300.00. Below is a screen shot of the 2015 limit information. Refer to Help Topic – Changing a Tax for detailed instructions to manually change a tax if needed.