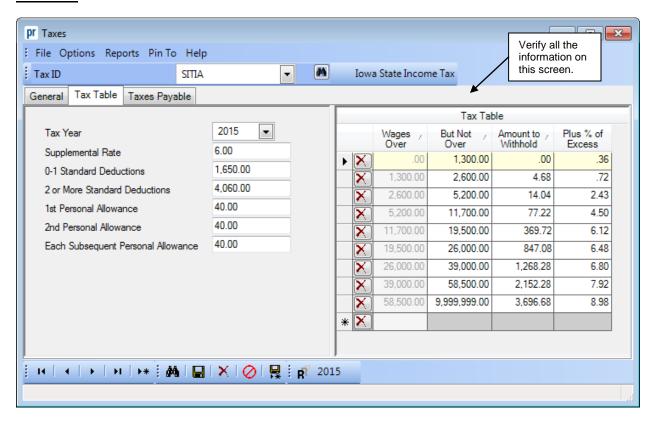

## **2015 Iowa State Tax Information**

Iowa Department of Revenue: https://tax.iowa.gov/form-types/withholding-tax?combine=Tax%20Guide

To verify the 2015 tax information, either key in the Tax ID or search for the ID in the Taxes option. On the Tax Table tab, enter 2015 in the Tax Year. Below is a screen shot of the 2015 tax information. Refer to Help Topic – Changing a Tax for detailed instructions to manually change a tax if needed.

## Tax Table screen: