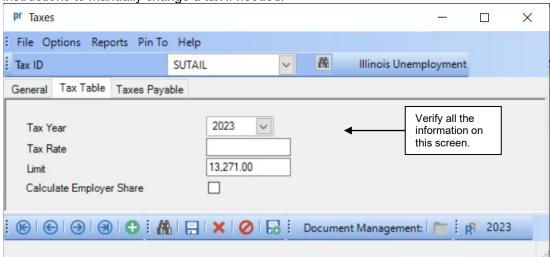

## 2023 Illinois State Unemployment Information

Illinois Department of Employment Security: <a href="https://ides.illinois.gov/employer-resources/taxes-reporting/rates.html">https://ides.illinois.gov/employer-resources/taxes-reporting/rates.html</a>

The Taxable Wage Base for 2023 remained the same at \$13,271. To verify the information, either key in the Tax ID or search for the ID in the Taxes option. On the Tax Table tab, enter 2023 in the Tax Year. The Tax Rate will reflect the value from the previous year and should be edited to be the appropriate figure if necessary. The Limit has already been updated to reflect the taxable wage base of 13,271.00. Below is a screen image of the 2023 limit information. Refer to Help Topic – Changing a Tax for detailed instructions to manually change a tax if needed.