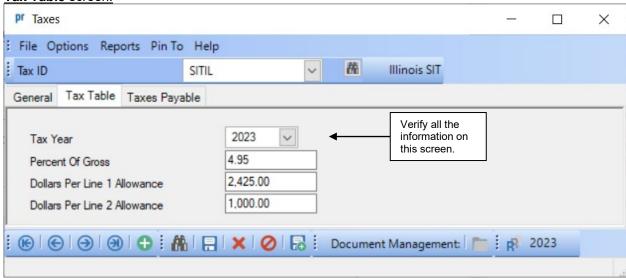

## 2023 Illinois State Tax Information

Illinois Department of Revenue:

https://www2.illinois.gov/rev/forms/withholding/Pages/currentyear/default.aspx

To verify the 2023 tax information, either key in the Tax ID or search for the ID in the Taxes option. On the Tax Table tab, enter 2023 in the Tax Year. Below is a screen image of the 2023 tax information. Refer to Help Topic – Changing a Tax for detailed instructions to manually change a tax if needed.

## Tax Table screen: