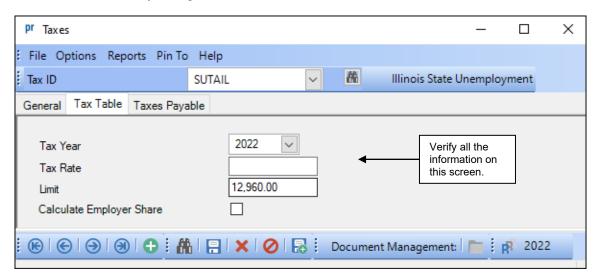

## **2022 Illinois State Unemployment Information**

Illinois Department of Employment Security: <a href="https://ides.illinois.gov/employer-resources/taxes-reporting/rates.html">https://ides.illinois.gov/employer-resources/taxes-reporting/rates.html</a>

The Taxable Wage Base for 2022 remained the same at \$12,960. To verify the information, either key in the Tax ID or search for the ID in the Taxes option. On the Tax Table tab, enter 2022 in the Tax Year. The Tax Rate will reflect the value from the previous year and should be edited to be the appropriate figure if necessary. The Limit has already been updated to reflect the taxable wage base of 12,960.00. Below is a screen image of the 2022 limit information. Refer to Help Topic – Changing a Tax for detailed instructions to manually change a tax if needed.