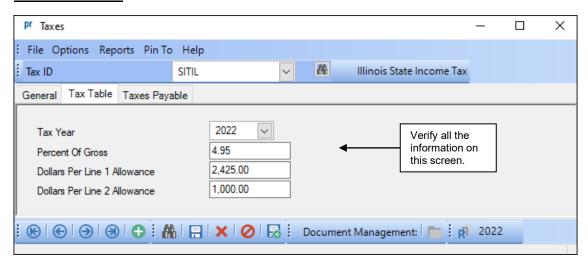

## 2022 Illinois State Tax Information

Illinois Department of Revenue:

https://www2.illinois.gov/rev/forms/withholding/Pages/currentyear/default.aspx

To verify the 2022 tax information, either key in the Tax ID or search for the ID in the Taxes option. On the Tax Table tab, enter 2022 in the Tax Year. Below is a screen image of the 2022 tax information. Refer to Help Topic – Changing a Tax for detailed instructions to manually change a tax if needed.

## Tax Table screen: