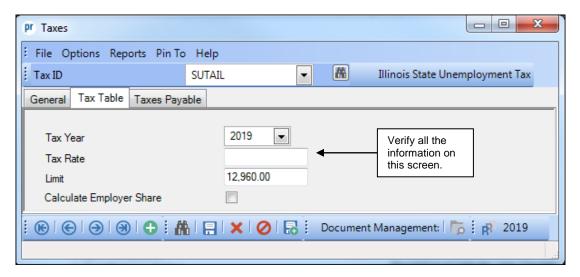

## **2019 Illinois State Unemployment Information**

Illinois Department of Employment Security: http://www.ides.state.il.us/employer/uitax.asp

The Taxable Wage Base for 2019 has remained the same at \$12,960. To verify the information, either key in the Tax ID or search for the ID in the Taxes option. On the Tax Table tab, enter 2019 in the Tax Year. The Tax Rate will reflect the value from the previous year and should be edited to be the appropriate figure if necessary. The Limit has already been updated to reflect the taxable wage base of 12,960.00. Below is a screen image of the 2019 limit information. Refer to Help Topic – Changing a Tax for detailed instructions to manually change a tax if needed.