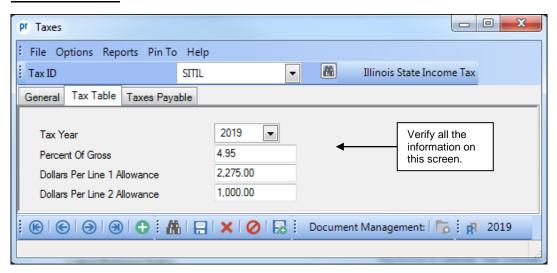

## 2019 Illinois State Tax Information

Illinois Department of Revenue:

https://www2.illinois.gov/rev/research/taxinformation/payroll/Pages/default.aspx

To verify the 2019 tax information, either key in the Tax ID or search for the ID in the Taxes option. On the Tax Table tab, enter 2019 in the Tax Year. Below is a screen image of the 2019 tax information. Refer to Help Topic – Changing a Tax for detailed instructions to manually change a tax if needed.

## Tax Table screen: