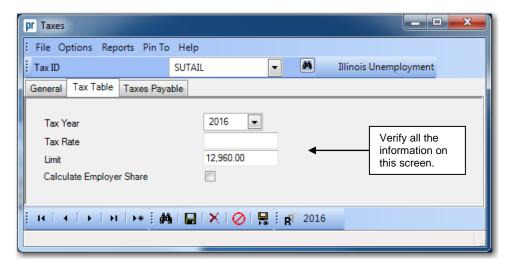

## **2016 Illinois State Unemployment Information**

Illinois Department of Employment Security: http://www.ides.state.il.us/employer/uitax.asp

The Taxable Wage Base for 2016 has remained the same at \$12,960. To verify the information, either key in the Tax ID or search for the ID in the Taxes option. On the Tax Table tab, enter 2016 in the Tax Year. The Tax Rate will reflect the value from the previous year and should be edited to be the appropriate figure if necessary. The Limit has already been updated to reflect the taxable wage base of 12,960.00. Below is a screen shot of the 2016 limit information. Refer to Help Topic – Changing a Tax for detailed instructions to manually change a tax if needed.