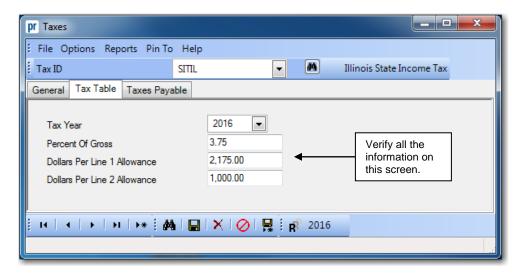

## **2016 Illinois State Tax Information**

Illinois Department of Revenue: http://tax.illinois.gov/Businesses/TaxInformation/Payroll/index.htm

To verify the 2016 tax information, either key in the Tax ID or search for the ID in the Taxes option. On the Tax Table tab, enter 2016 in the Tax Year. Below is a screen shot of the 2016 tax information. Refer to Help Topic – Changing a Tax for detailed instructions to manually change a tax if needed.

## Tax Table screen: