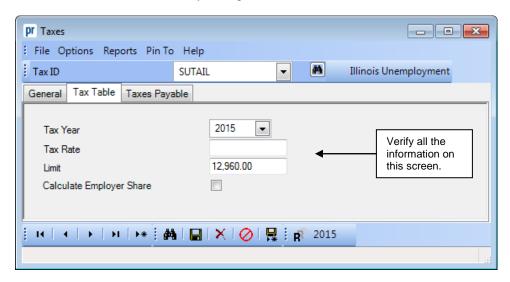

## 2015 Illinois State Unemployment Information

Illinois Department of Employment Security: http://www.ides.state.il.us/employer/uitax.asp

The Taxable Wage Base for 2015 has remained the same at \$12,960. To verify the information, either key in the Tax ID or search for the ID in the Taxes option. On the Tax Table tab, enter 2015 in the Tax Year. The Tax Rate will reflect the value from the previous year and should be edited to be the appropriate figure if necessary. The Limit has already been updated to reflect the taxable wage base of 12,960.00. Below is a screen shot of the 2015 limit information. Refer to Help Topic – Changing a Tax for detailed instructions to manually change a tax if needed.