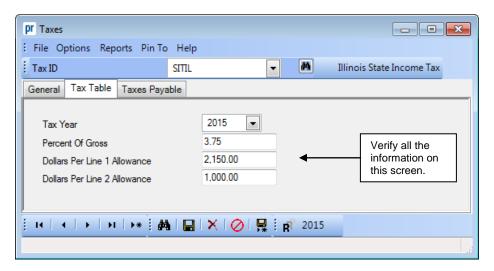

## **2015 Illinois State Tax Information**

Illinois Department of Revenue: http://tax.illinois.gov/Businesses/TaxInformation/Payroll/index.htm

To verify the 2015 tax information, either key in the Tax ID or search for the ID in the Taxes option. On the Tax Table tab, enter 2015 in the Tax Year. Below is a screen shot of the 2015 tax information. Refer to Help Topic – Changing a Tax for detailed instructions to manually change a tax if needed.

## Tax Table screen: