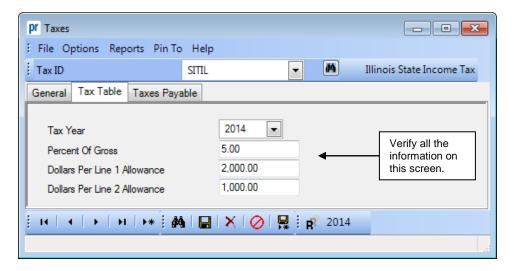

## **2014 Illinois State Tax Information**

Illinois Department of Revenue: http://tax.illinois.gov/Businesses/TaxInformation/Payroll/index.htm

To verify the 2014 tax information, either key in the Tax ID or search for the ID in the Taxes option. On the Tax Table tab, enter 2014 in the Tax Year. Below is a screen shot of the 2014 tax information. Refer to Help Topic – Changing a Tax for detailed instructions to manually change a tax if needed.

## Tax Table screen: