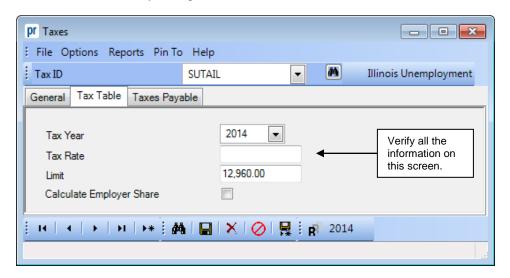

## **2014 Illinois State Unemployment Information**

Illinois Department of Employment Security: http://www.ides.state.il.us/employer/uitax.asp

The Taxable Wage Base for 2014 has increased to \$12,960. To verify the information, either key in the Tax ID or search for the ID in the Taxes option. On the Tax Table tab, enter 2014 in the Tax Year. The Tax Rate will reflect the value from the previous year and should be edited to be the appropriate figure if necessary. The Limit has already been updated to reflect the new taxable wage base of 12,960.00. Below is a screen shot of the 2014 limit information. Refer to Help Topic – Changing a Tax for detailed instructions to manually change a tax if needed.