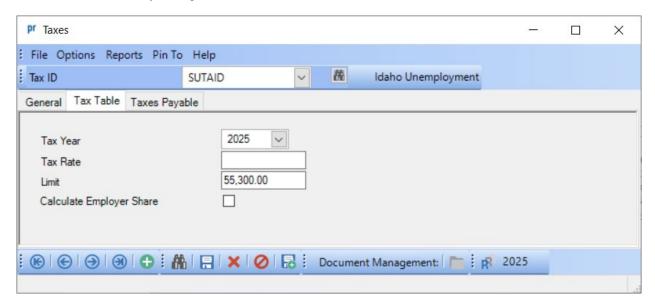

## **2025 Idaho State Unemployment Information**

Idaho Department of Labor: https://www.labor.idaho.gov/dnn/Businesses/Unemployment-Tax-Rates

The Taxable Wage Base for 2025 has increased to \$53,500. To verify the information, either key in the Tax ID or search for the ID in the Taxes option. On the Tax Table tab, enter 2025 in the Tax Year. The Tax Rate will reflect the value from the previous year and should be edited to be the appropriate figure if necessary. The Limit has already been updated to reflect the new taxable wage base of 55,300.00. Below is a screen image of the 2025 limit information. Refer to Help Topic – Changing a Tax for detailed instructions to manually change a tax if needed.