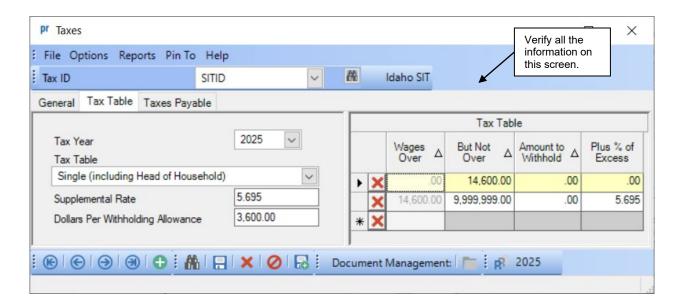

## 2025 Idaho State Tax Information

Idaho Tax Commission: <a href="https://tax.idaho.gov/taxes/income-tax/withholding/computing/">https://tax.idaho.gov/taxes/income-tax/withholding/computing/</a>

To verify the 2025 tax information, either key in the Tax ID or search for the ID in the Taxes option. On the Tax Table tab, enter 2025 in the Tax Year and select the Tax Table type to view. Below are screen images of the 2025 tax information. Refer to Help Topic – Changing a Tax for detailed instructions to manually change a tax if needed.

## Married Tax Table screen:



## Single (including Head of Household) Tax Table screen:



## **2025 Idaho State Unemployment Information**

Idaho Department of Labor: https://www.labor.idaho.gov/dnn/Businesses/Unemployment-Tax-Rates

The Taxable Wage Base for 2025 has increased to \$53,500. To verify the information, either key in the Tax ID or search for the ID in the Taxes option. On the Tax Table tab, enter 2025 in the Tax Year. The Tax Rate will reflect the value from the previous year and should be edited to be the appropriate figure if necessary. The Limit has already been updated to reflect the new taxable wage base of 55,300.00. Below is a screen image of the 2025 limit information. Refer to Help Topic – Changing a Tax for detailed instructions to manually change a tax if needed.