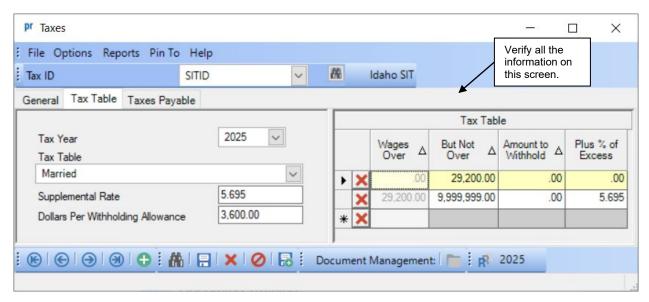

## 2025 Idaho State Tax Information

Idaho Tax Commission: <a href="https://tax.idaho.gov/taxes/income-tax/withholding/computing/">https://tax.idaho.gov/taxes/income-tax/withholding/computing/</a>

To verify the 2025 tax information, either key in the Tax ID or search for the ID in the Taxes option. On the Tax Table tab, enter 2025 in the Tax Year and select the Tax Table type to view. Below are screen images of the 2025 tax information. Refer to Help Topic – Changing a Tax for detailed instructions to manually change a tax if needed.

## Married Tax Table screen:



## Single (including Head of Household) Tax Table screen:



## **2025 Idaho State Unemployment Information**

Idaho Department of Labor: https://www.labor.idaho.gov/dnn/Businesses/Unemployment-Tax-Rates

The Taxable Wage Base for 2025 has increased to \$53,500. To verify the information, either key in the Tax ID or search for the ID in the Taxes option. On the Tax Table tab, enter 2025 in the Tax Year. The Tax Rate will reflect the value from the previous year and should be edited to be the appropriate figure if necessary. The Limit has already been updated to reflect the new taxable wage base of 55,300.00. Below is a screen image of the 2025 limit information. Refer to Help Topic – Changing a Tax for detailed instructions to manually change a tax if needed.