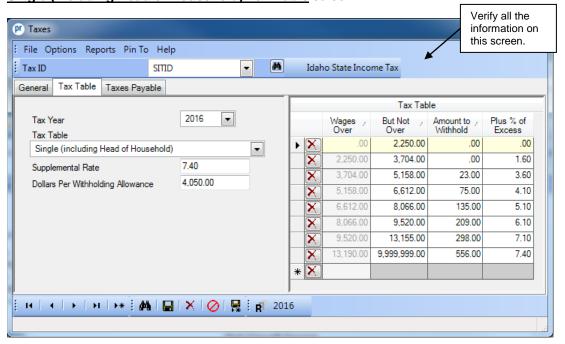

## **2016 Idaho State Tax Information**

(effective 6/22/2016)

Idaho Tax Commission: <a href="http://tax.idaho.gov/s-results-pub.cfm?doc=EPB00006">http://tax.idaho.gov/s-results-pub.cfm?doc=EPB00006</a>

To verify the 2016 tax information, either key in the Tax ID or search for the ID in the Taxes option. On the Tax Table tab, enter 2016 in the Tax Year and select the Tax Table type to view. Below are screen shots of the 2016 tax information. Refer to Help Topic – Changing a Tax for detailed instructions to manually change a tax if needed.

## Single (including Head of Household) Tax Table screen: