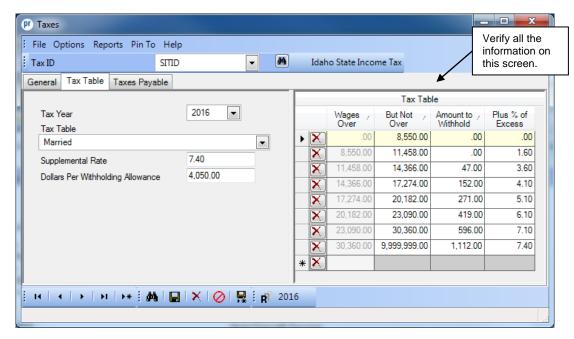

## **2016 Idaho State Tax Information**

(effective 6/22/2016)

Idaho Tax Commission: <a href="http://tax.idaho.gov/s-results-pub.cfm?doc=EPB00006">http://tax.idaho.gov/s-results-pub.cfm?doc=EPB00006</a>

To verify the 2016 tax information, either key in the Tax ID or search for the ID in the Taxes option. On the Tax Table tab, enter 2016 in the Tax Year and select the Tax Table type to view. Below are screen shots of the 2016 tax information. Refer to Help Topic – Changing a Tax for detailed instructions to manually change a tax if needed.

## Married Tax Table screen: