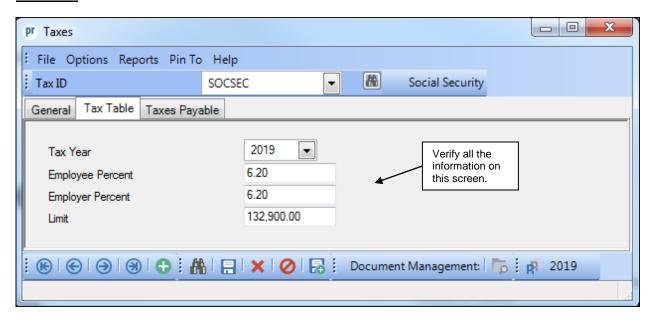

The 2019 Federal Tax information is found in Publication 15: Circular E, Employer's Tax Guide: http://apps.irs.gov/app/picklist/list/formsPublications.html

To verify the 2019 tax information, either key in the Tax ID or search for the ID in the Taxes option. On the Tax Table tab, enter 2019 in the Tax Year. For the Federal Income Tax, also select the Tax Table type to view. Below are screen images of the 2019 tax information. Refer to Help Topic – Changing a Tax for detailed instructions to manually change a tax if needed.

#### Federal Income Tax (FIT) Information

#### Married Tax Table screen:



### Single (including Head of Household) Table Tax screen:



### Nonresident Alien Tax Table screen (table will be blank):



## **Social Security (SOCSEC) Information**

Tax Table screen:



# <u>Medicare (MEDICARE)</u> <u>Information – (Missouri districts also need to change the MEDTEACH tax, if applicable)</u>

Tax Table screen:



## Federal Unemployment (FUTA) Changes

Tax Table screen: