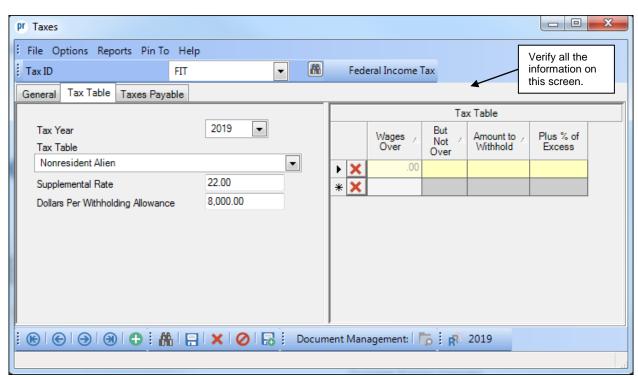

# **2019 Federal Taxes Information**

The 2019 Federal Tax information is found in Publication 15: Circular E, Employer's Tax Guide: http://apps.irs.gov/app/picklist/list/formsPublications.html

To verify the 2019 tax information, either key in the Tax ID or search for the ID in the Taxes option. On the Tax Table tab, enter 2019 in the Tax Year. For the Federal Income Tax, also select the Tax Table type to view. Below are screen images of the 2019 tax information. Refer to Help Topic – Changing a Tax for detailed instructions to manually change a tax if needed.

#### Federal Income Tax (FIT) Information

#### Married Tax Table screen:



### Single (including Head of Household) Table Tax screen:



### Nonresident Alien Tax Table screen (table will be blank):



## **Social Security (SOCSEC) Information**

Tax Table screen:



# <u>Medicare (MEDICARE)</u> <u>Information – (Missouri districts also need to change the MEDTEACH tax, if applicable)</u>

Tax Table screen:



## Federal Unemployment (FUTA) Changes

Tax Table screen: