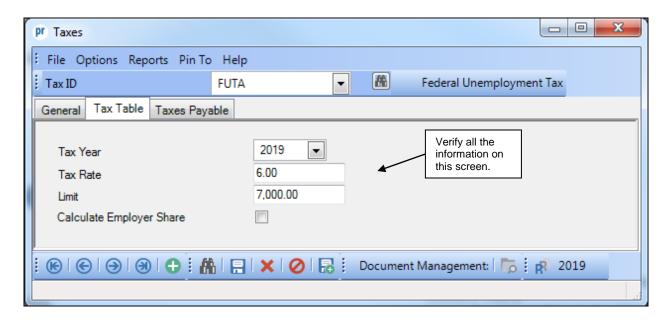

n the Tax ID or search for the ID in the Taxes option. On the Tax Table tab, enter 2019 in the Tax Year. For the Federal Income Tax, also select the Tax Table type to view. Below are screen images of the 2019 tax information. Refer to Help Topic – Changing a Tax for detailed instructions to manually change a tax if needed.

#### Federal Income Tax (FIT) Information

#### Married Tax Table screen:



### Single (including Head of Household) Table Tax screen:



### Nonresident Alien Tax Table screen (table will be blank):



## **Social Security (SOCSEC) Information**

Tax Table screen:



# <u>Medicare (MEDICARE)</u> <u>Information – (Missouri districts also need to change the MEDTEACH tax, if applicable)</u>

Tax Table screen:



## Federal Unemployment (FUTA) Changes

Tax Table screen: