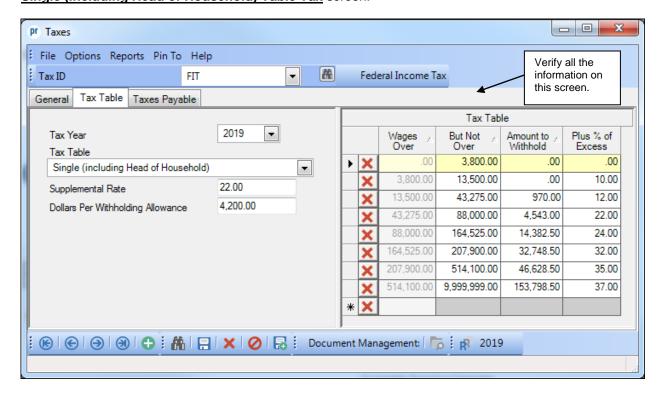

# **2019 Federal Taxes Information**

The 2019 Federal Tax information is found in Publication 15: Circular E, Employer's Tax Guide: http://apps.irs.gov/app/picklist/list/formsPublications.html

To verify the 2019 tax information, either key in the Tax ID or search for the ID in the Taxes option. On the Tax Table tab, enter 2019 in the Tax Year. For the Federal Income Tax, also select the Tax Table type to view. Below are screen images of the 2019 tax information. Refer to Help Topic – Changing a Tax for detailed instructions to manually change a tax if needed.

#### Federal Income Tax (FIT) Information

#### Married Tax Table screen:



### Single (including Head of Household) Table Tax screen:



### Nonresident Alien Tax Table screen (table will be blank):



## **Social Security (SOCSEC) Information**

Tax Table screen:



# <u>Medicare (MEDICARE)</u> <u>Information – (Missouri districts also need to change the MEDTEACH tax, if applicable)</u>

Tax Table screen:



## Federal Unemployment (FUTA) Changes

Tax Table screen: