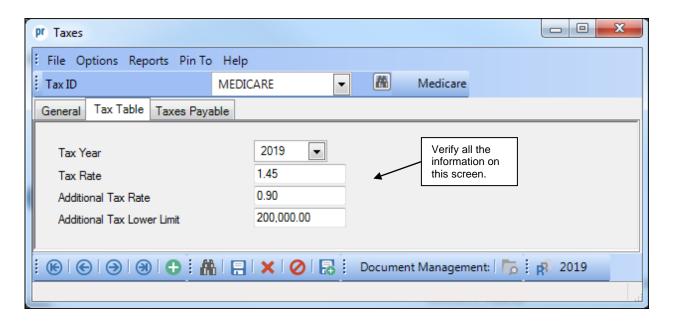

# <u>Medicare (MEDICARE)</u> <u>Information – (Missouri districts also need to change the MEDTEACH tax, if applicable)</u>

Tax Table screen: