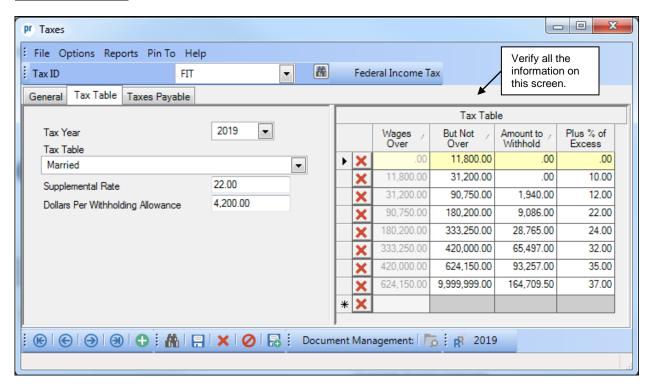

# **2019 Federal Taxes Information**

The 2019 Federal Tax information is found in Publication 15: Circular E, Employer's Tax Guide: http://apps.irs.gov/app/picklist/list/formsPublications.html

To verify the 2019 tax information, either key in the Tax ID or search for the ID in the Taxes option. On the Tax Table tab, enter 2019 in the Tax Year. For the Federal Income Tax, also select the Tax Table type to view. Below are screen images of the 2019 tax information. Refer to Help Topic – Changing a Tax for detailed instructions to manually change a tax if needed.

#### Federal Income Tax (FIT) Information

#### Married Tax Table screen:



### Single (including Head of Household) Table Tax screen:



### Nonresident Alien Tax Table screen (table will be blank):



## **Social Security (SOCSEC) Information**

Tax Table screen:



# <u>Medicare (MEDICARE)</u> <u>Information – (Missouri districts also need to change the MEDTEACH tax, if applicable)</u>

Tax Table screen:



## Federal Unemployment (FUTA) Changes

Tax Table screen: