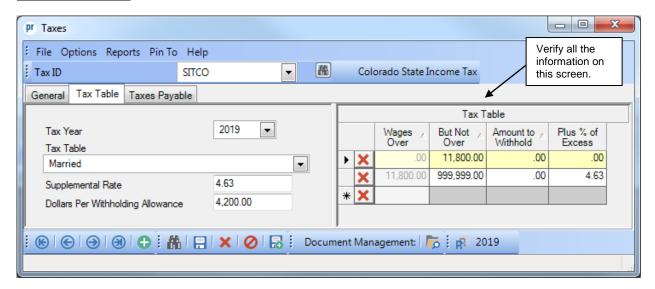

To verify the 2019 tax information, either key in the Tax ID or search for the ID in the Taxes option. On the Tax Table tab, enter 2019 in the Tax Year and select the Tax Table type to view. Below are screen images of the 2019 tax information. Refer to Help Topic – Changing a Tax for detailed instructions to manually change a tax if needed.

## Married Tax Table screen: