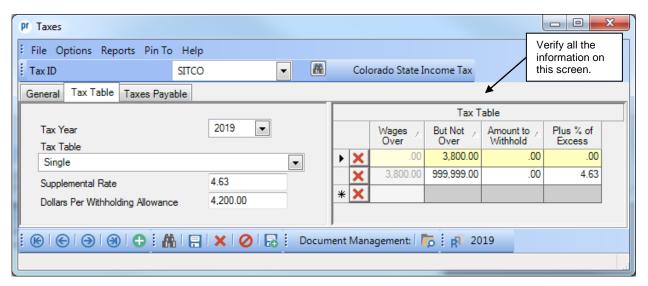

To verify the 2019 tax information, either key in the Tax ID or search for the ID in the Taxes option. On the Tax Table tab, enter 2019 in the Tax Year and select the Tax Table type to view. Below are screen images of the 2019 tax information. Refer to Help Topic – Changing a Tax for detailed instructions to manually change a tax if needed.

## Single Tax Table screen: