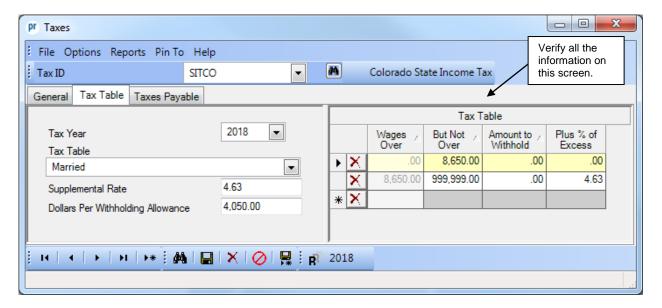

To verify the 2018 tax information, either key in the Tax ID or search for the ID in the Taxes option. On the Tax Table tab, enter 2018 in the Tax Year and select the Tax Table type to view. Below are screen images of the 2018 tax information. Refer to Help Topic – Changing a Tax for detailed instructions to manually change a tax if needed.

## Married Tax Table screen: