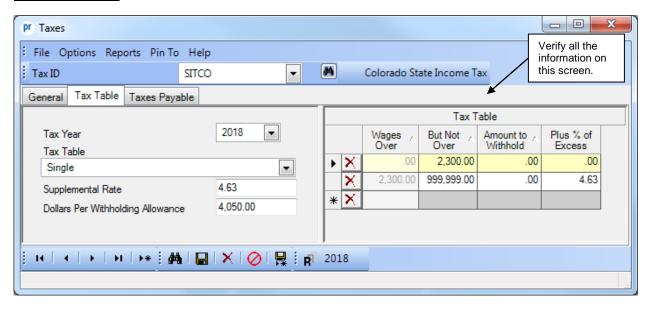

To verify the 2018 tax information, either key in the Tax ID or search for the ID in the Taxes option. On the Tax Table tab, enter 2018 in the Tax Year and select the Tax Table type to view. Below are screen images of the 2018 tax information. Refer to Help Topic – Changing a Tax for detailed instructions to manually change a tax if needed.

## Single Tax Table screen: