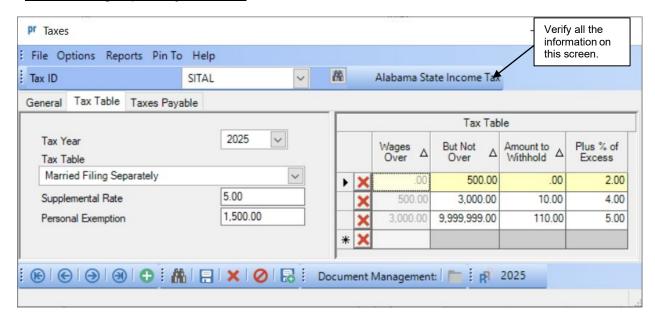

To verify the 2025 tax information, either key in the Tax ID or search for the ID in the Taxes option. On the Tax Table tab, enter 2025 in the Tax Year and select the Tax Table type to view. Below are screen images of the 2025 tax information. Refer to Help Topic – Changing a Tax for detailed instructions to manually change a tax if needed.

## Married Filing Separately Tax Table screen: