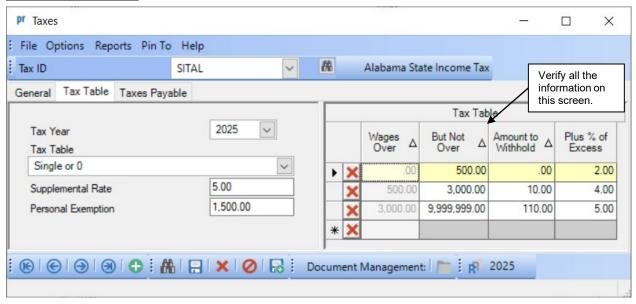

To verify the 2025 tax information, either key in the Tax ID or search for the ID in the Taxes option. On the Tax Table tab, enter 2025 in the Tax Year and select the Tax Table type to view. Below are screen images of the 2025 tax information. Refer to Help Topic – Changing a Tax for detailed instructions to manually change a tax if needed.

## Single or 0 Tax Table screen: