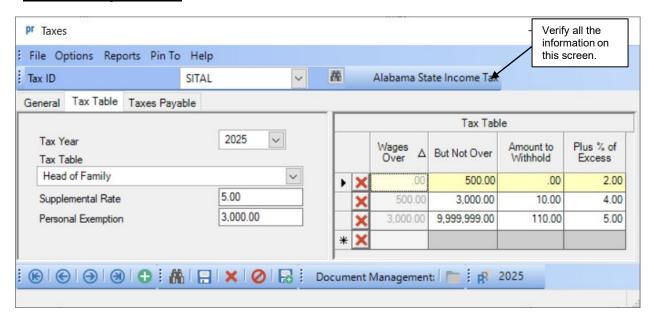

To verify the 2025 tax information, either key in the Tax ID or search for the ID in the Taxes option. On the Tax Table tab, enter 2025 in the Tax Year and select the Tax Table type to view. Below are screen images of the 2025 tax information. Refer to Help Topic – Changing a Tax for detailed instructions to manually change a tax if needed.

## Head of Family Tax Table screen:

Married Filing Jointly Tax Table screen: