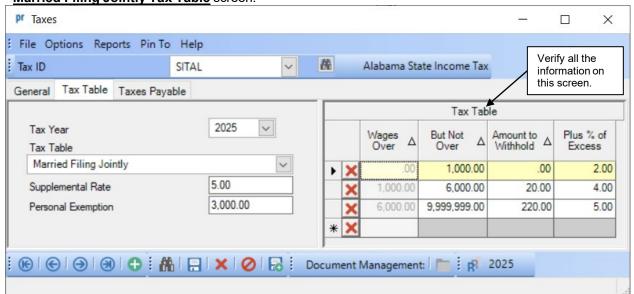

To verify the 2025 tax information, either key in the Tax ID or search for the ID in the Taxes option. On the Tax Table tab, enter 2025 in the Tax Year and select the Tax Table type to view. Below are screen images of the 2025 tax information. Refer to Help Topic – Changing a Tax for detailed instructions to manually change a tax if needed.

## Head of Family Tax Table screen:

Married Filing Jointly Tax Table screen: