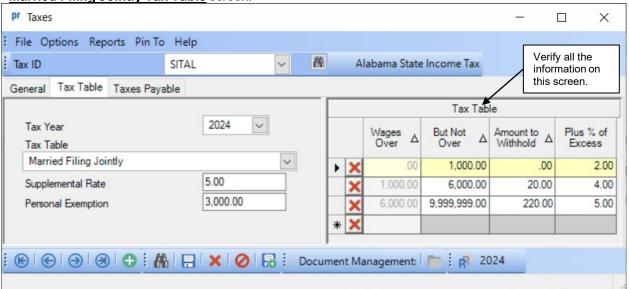

To verify the 2024 tax information, either key in the Tax ID or search for the ID in the Taxes option. On the Tax Table tab, enter 2024 in the Tax Year and select the Tax Table type to view. Below are screen images of the 2024 tax information. Refer to Help Topic – Changing a Tax for detailed instructions to manually change a tax if needed.

## Head of Family Tax Table screen:

Married Filing Jointly Tax Table screen: