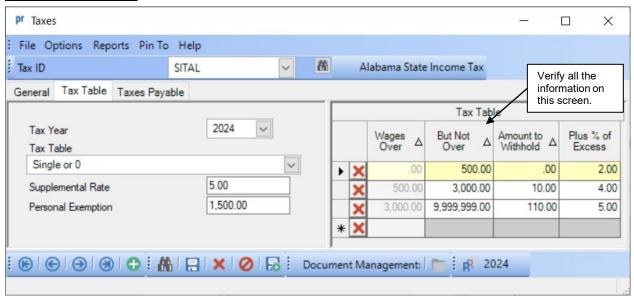

To verify the 2024 tax information, either key in the Tax ID or search for the ID in the Taxes option. On the Tax Table tab, enter 2024 in the Tax Year and select the Tax Table type to view. Below are screen images of the 2024 tax information. Refer to Help Topic – Changing a Tax for detailed instructions to manually change a tax if needed.

## Single or 0 Tax Table screen: