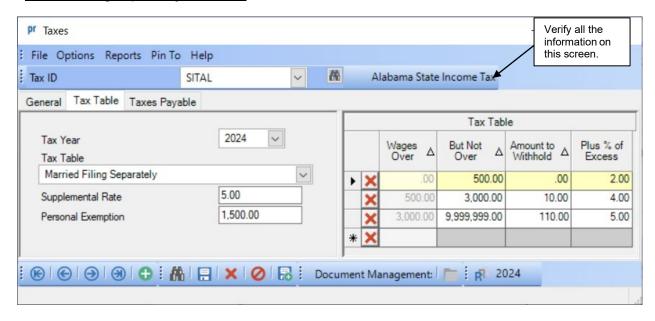

To verify the 2024 tax information, either key in the Tax ID or search for the ID in the Taxes option. On the Tax Table tab, enter 2024 in the Tax Year and select the Tax Table type to view. Below are screen images of the 2024 tax information. Refer to Help Topic – Changing a Tax for detailed instructions to manually change a tax if needed.

## Married Filing Separately Tax Table screen: