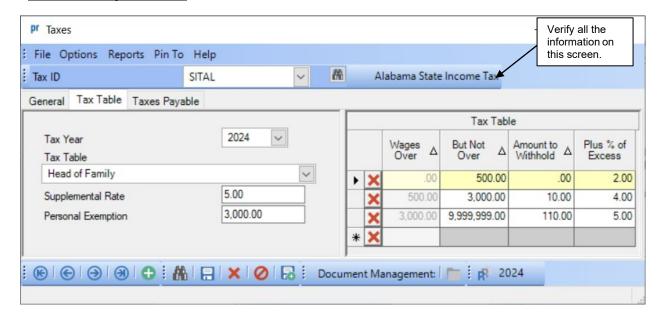

To verify the 2024 tax information, either key in the Tax ID or search for the ID in the Taxes option. On the Tax Table tab, enter 2024 in the Tax Year and select the Tax Table type to view. Below are screen images of the 2024 tax information. Refer to Help Topic – Changing a Tax for detailed instructions to manually change a tax if needed.

## Head of Family Tax Table screen:

Married Filing Jointly Tax Table screen: